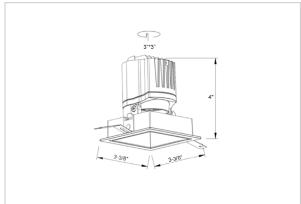

## Product Code: IK-RGLEAMDL-8W-35K-WH-90C-38D

| Voltage            | 100 - 277 V AC, 50-60 Hz                                                  |
|--------------------|---------------------------------------------------------------------------|
| Lumen Output       | 717.67lm                                                                  |
| Power              | 8W                                                                        |
| Efficacy           | 140lm/w                                                                   |
| CCT                | 3500K                                                                     |
| CRI                | >90                                                                       |
| Beam Angle         | 38°                                                                       |
| Light Distribution | Flood                                                                     |
| LED Light Source   | Osram SOLERIQ S 19                                                        |
| Start Time         | Instant                                                                   |
| Driver             | Stand Alone (included)                                                    |
| Operating Position | Swiveling Type                                                            |
| Dimming            | On-Off / Triac / 0-10 V                                                   |
| Construction       | Sqaure                                                                    |
| Mounting Type      | Recessed                                                                  |
| Heads              | Single Head                                                               |
| Body Material      | Aluminium Die cast                                                        |
| Finish             | White                                                                     |
| Length             | 3-3/8"                                                                    |
| Height             | 4"                                                                        |
| Diameter           | 2-7/8"                                                                    |
| Cut Out            | 3"x3"                                                                     |
| Optics             | Darklight Technology Black, Silver                                        |
| Width (W)          | 3-3/8"                                                                    |
| Application Area   | Guest Room, Corridor, Restaurant, Meeting Room Club, Hall, Hotel Entrance |
|                    |                                                                           |