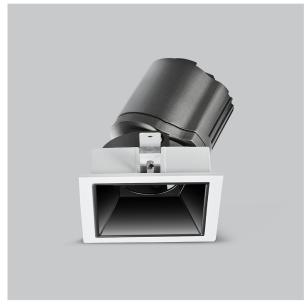

## Gleam Down Lights

ITEM SKU#: 662187494029

## Product Code: IK-RGLEAMDL-8W-35K-WH-90C-38D

| Voltage            | 100 - 277 V AC, 50-60 Hz                                                  |
|--------------------|---------------------------------------------------------------------------|
| Lumen Output       | 717.67lm                                                                  |
| Power              | 8W                                                                        |
| Efficacy           | 140lm/w                                                                   |
| CCT                | 3500K                                                                     |
| CRI                | >90                                                                       |
| Beam Angle         | 38°                                                                       |
| Light Distribution | Flood                                                                     |
| LED Light Source   | Osram SOLERIQ S 19                                                        |
| Start Time         | Instant                                                                   |
| Driver             | Stand Alone (included)                                                    |
| Operating Position | Swiveling Type                                                            |
| Dimming            | On-Off / Triac / 0-10 V                                                   |
| Construction       | Sqaure                                                                    |
| Mounting Type      | Recessed                                                                  |
| Heads              | Single Head                                                               |
| Body Material      | Aluminium Die cast                                                        |
| Finish             | White                                                                     |
| Length             | 3-3/8"                                                                    |
| Height             | 4"                                                                        |
| Diameter           | 2-7/8"                                                                    |
| Cut Out            | 3"x3"                                                                     |
| Optics             | Darklight Technology Black, Silver                                        |
| Width (W)          | 3-3/8"                                                                    |
| Application Area   | Guest Room, Corridor, Restaurant, Meeting Room Club, Hall, Hotel Entrance |
|                    |                                                                           |

Gleam, a square shaped LED downlight is made of aluminum die cast with high quality powder coated luminaire housing and optimum heat sink that ensure high-durability. The specular darklight reflector in this store light allows outstanding visual comfort to the visitors so that they are able to explore the erchandise with ease.