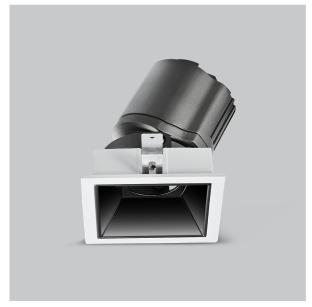

Gleam, a square shaped LED downlight is made of aluminum die cast with high quality powder coated luminaire housing and optimum heat sink that ensure high-durability. The specular darklight reflector in this store light allows outstanding visual comfort to the visitors so that they are able to explore the erchandise with ease.