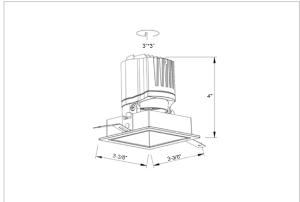

## Product Code: IK-RGLEAMDL-8W-35K-WH-90C-15D

| Voltage            | 100 - 277 V AC, 50-60 Hz                                                  |
|--------------------|---------------------------------------------------------------------------|
| Lumen Output       | 764.5lm                                                                   |
| Power              | 8W                                                                        |
| Efficacy           | 140lm/w                                                                   |
| CCT                | 3500K                                                                     |
| CRI                | >90                                                                       |
| Beam Angle         | 15°                                                                       |
| Light Distribution | Spot                                                                      |
| LED Light Source   | Osram SOLERIQ S 19                                                        |
| Start Time         | Instant                                                                   |
| Driver             | Stand Alone (included)                                                    |
| Operating Position | Swiveling Type                                                            |
| Dimming            | On-Off / Triac / 0-10 V                                                   |
| Construction       | Sqaure                                                                    |
| Mounting Type      | Recessed                                                                  |
| Heads              | Single Head                                                               |
| Body Material      | Aluminium Die cast                                                        |
| Finish             | White                                                                     |
| Length             | 3-3/8"                                                                    |
| Height             | 4"                                                                        |
| Diameter           | 2-7/8"                                                                    |
| Cut Out            | 3"X3"                                                                     |
| Optics             | Darklight Technology Black, Silver                                        |
| Width (W)          | 3-3/8"                                                                    |
| Application Area   | Guest Room, Corridor, Restaurant, Meeting Room Club, Hall, Hotel Entrance |
|                    |                                                                           |