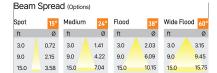

## Product Code: IK-RGLEAMDL-8W-35K-WH-90C-15D

| Voltage            | 100 - 277 V AC, 50-60 Hz                                                  |
|--------------------|---------------------------------------------------------------------------|
| Lumen Output       | 764.5lm                                                                   |
| Power              | 8W                                                                        |
| Efficacy           | 140lm/w                                                                   |
| CCT                | 3500K                                                                     |
| CRI                | >90                                                                       |
| Beam Angle         | 15°                                                                       |
| Light Distribution | Spot                                                                      |
| LED Light Source   | Osram SOLERIQ S 19                                                        |
| Start Time         | Instant                                                                   |
| Driver             | Stand Alone (included)                                                    |
| Operating Position | Swiveling Type                                                            |
| Dimming            | On-Off / Triac / 0-10 V                                                   |
| Construction       | Sqaure                                                                    |
| Mounting Type      | Recessed                                                                  |
| Heads              | Single Head                                                               |
| Body Material      | Aluminium Die cast                                                        |
| Finish             | White                                                                     |
| Length             | 3-3/8"                                                                    |
| Height             | 4"                                                                        |
| Diameter           | 2-7/8"                                                                    |
| Cut Out            | 3"X3"                                                                     |
| Optics             | Darklight Technology Black, Silver                                        |
| Width (W)          | 3-3/8"                                                                    |
| Application Area   | Guest Room, Corridor, Restaurant, Meeting Room Club, Hall, Hotel Entrance |
|                    |                                                                           |