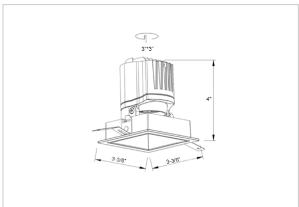

## Product Code: IK-RGLEAMDL-15W-40K-BL-90C-60D

| Voltage            | 100 - 277 V AC, 50-60 Hz                                                  |
|--------------------|---------------------------------------------------------------------------|
| Lumen Output       | 1423.43lm                                                                 |
| Power              | 15W                                                                       |
| Efficacy           | 140lm/w                                                                   |
| CCT                | 4000K                                                                     |
| CRI                | >90                                                                       |
| Beam Angle         | 60°                                                                       |
| Light Distribution | Wide flood                                                                |
| LED Light Source   | Osram SOLERIQ S 19                                                        |
| Start Time         | Instant                                                                   |
| Driver             | Stand Alone (included)                                                    |
| Operating Position | Swiveling Type                                                            |
| Dimming            | On-Off / Triac / 0-10 V                                                   |
| Construction       | Sqaure                                                                    |
| Mounting Type      | Recessed                                                                  |
| Heads              | Single Head                                                               |
| Body Material      | Aluminium Die cast                                                        |
| Finish             | Black                                                                     |
| Length             | 4-3/8"                                                                    |
| Height             | 5-1/8"                                                                    |
| Diameter           | 4"                                                                        |
| Cut Out            | 4"x4"                                                                     |
| Optics             | Darklight Technology Black, Silver                                        |
| Width (W)          | 4-3/8"                                                                    |
| Application Area   | Guest Room, Corridor, Restaurant, Meeting Room Club, Hall, Hotel Entrance |
|                    |                                                                           |