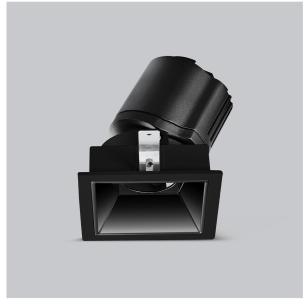

## Gleam Down Lights

ITEM SKU#: 662187493886

## Product Code: IK-RGLEAMDL-15W-40K-BL-90C-60D

| Voltage            | 100 - 277 V AC, 50-60 Hz                                                  |
|--------------------|---------------------------------------------------------------------------|
| Lumen Output       | 1423.43lm                                                                 |
| Power              | 15W                                                                       |
| Efficacy           | 140lm/w                                                                   |
| CCT                | 4000K                                                                     |
| CRI                | >90                                                                       |
| Beam Angle         | 60°                                                                       |
| Light Distribution | Wide flood                                                                |
| LED Light Source   | Osram SOLERIQ S 19                                                        |
| Start Time         | Instant                                                                   |
| Driver             | Stand Alone (included)                                                    |
| Operating Position | Swiveling Type                                                            |
| Dimming            | On-Off / Triac / 0-10 V                                                   |
| Construction       | Sqaure                                                                    |
| Mounting Type      | Recessed                                                                  |
| Heads              | Single Head                                                               |
| Body Material      | Aluminium Die cast                                                        |
| Finish             | Black                                                                     |
| Length             | 4-3/8"                                                                    |
| Height             | 5-1/8"                                                                    |
| Diameter           | 4"                                                                        |
| Cut Out            | 4"x4"                                                                     |
| Optics             | Darklight Technology Black, Silver                                        |
| Width (W)          | 4-3/8"                                                                    |
| Application Area   | Guest Room, Corridor, Restaurant, Meeting Room Club, Hall, Hotel Entrance |
|                    |                                                                           |

Gleam, a square shaped LED downlight is made of aluminum die cast with high quality powder coated luminaire housing and optimum heat sink that ensure high-durability. The specular darklight reflector in this store light allows outstanding visual comfort to the visitors so that they are able to explore the erchandise with ease.