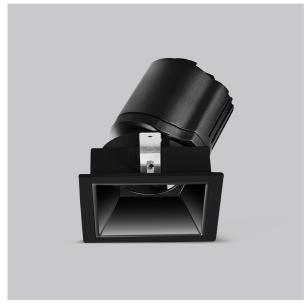

## Gleam Down Lights

ITEM SKU#: 662187493879

## Product Code: IK-RGLEAMDL-15W-35K-BL-90C-60D

| Voltage            | 100 - 277 V AC, 50-60 Hz                                                  |
|--------------------|---------------------------------------------------------------------------|
| Lumen Output       | 1355.65lm                                                                 |
| Power              | 15W                                                                       |
| Efficacy           | 140lm/w                                                                   |
| CCT                | 3500K                                                                     |
| CRI                | >90                                                                       |
| Beam Angle         | 60°                                                                       |
| Light Distribution | Wide flood                                                                |
| LED Light Source   | Osram SOLERIQ S 19                                                        |
| Start Time         | Instant                                                                   |
| Driver             | Stand Alone (included)                                                    |
| Operating Position | Swiveling Type                                                            |
| Dimming            | On-Off / Triac / 0-10 V                                                   |
| Construction       | Sqaure                                                                    |
| Mounting Type      | Recessed                                                                  |
| Heads              | Single Head                                                               |
| Body Material      | Aluminium Die cast                                                        |
| Finish             | Black                                                                     |
| Length             | 4-3/8"                                                                    |
| Height             | 5-1/8"                                                                    |
| Diameter           | 4"                                                                        |
| Cut Out            | 4"x4"                                                                     |
| Optics             | Darklight Technology Black, Silver                                        |
| Width (W)          | 4-3/8"                                                                    |
| Application Area   | Guest Room, Corridor, Restaurant, Meeting Room Club, Hall, Hotel Entrance |
|                    |                                                                           |

Gleam, a square shaped LED downlight is made of aluminum die cast with high quality powder coated luminaire housing and optimum heat sink that ensure high-durability. The specular darklight reflector in this store light allows outstanding visual comfort to the visitors so that they are able to explore the erchandise with ease.