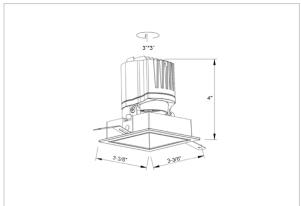

## Product Code: IK-RGLEAMDL-15W-35K-BL-90C-60D

| Voltage            | 100 - 277 V AC, 50-60 Hz                                                  |
|--------------------|---------------------------------------------------------------------------|
| Lumen Output       | 1355.65lm                                                                 |
| Power              | 15W                                                                       |
| Efficacy           | 140lm/w                                                                   |
| CCT                | 3500K                                                                     |
| CRI                | >90                                                                       |
| Beam Angle         | 60°                                                                       |
| Light Distribution | Wide flood                                                                |
| LED Light Source   | Osram SOLERIQ S 19                                                        |
| Start Time         | Instant                                                                   |
| Driver             | Stand Alone (included)                                                    |
| Operating Position | Swiveling Type                                                            |
| Dimming            | On-Off / Triac / 0-10 V                                                   |
| Construction       | Sqaure                                                                    |
| Mounting Type      | Recessed                                                                  |
| Heads              | Single Head                                                               |
| Body Material      | Aluminium Die cast                                                        |
| Finish             | Black                                                                     |
| Length             | 4-3/8"                                                                    |
| Height             | 5-1/8"                                                                    |
| Diameter           | 4"                                                                        |
| Cut Out            | 4"x4"                                                                     |
| Optics             | Darklight Technology Black, Silver                                        |
| Width (W)          | 4-3/8"                                                                    |
| Application Area   | Guest Room, Corridor, Restaurant, Meeting Room Club, Hall, Hotel Entrance |
|                    |                                                                           |