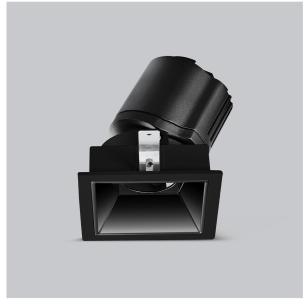

## Gleam Down Lights

ITEM SKU#: 662187493862

## Product Code: IK-RGLEAMDL-15W-30K-BL-90C-60D

| Voltage            | 100 - 277 V AC, 50-60 Hz                                                  |
|--------------------|---------------------------------------------------------------------------|
| Lumen Output       | 1291.1lm                                                                  |
| Power              | 15W                                                                       |
| Efficacy           | 140lm/w                                                                   |
| CCT                | 3000K                                                                     |
| CRI                | >90                                                                       |
| Beam Angle         | 60°                                                                       |
| Light Distribution | Wide flood                                                                |
| LED Light Source   | Osram SOLERIQ S 19                                                        |
| Start Time         | Instant                                                                   |
| Driver             | Stand Alone (included)                                                    |
| Operating Position | Swiveling Type                                                            |
| Dimming            | On-Off / Triac / 0-10 V                                                   |
| Construction       | Sqaure                                                                    |
| Mounting Type      | Recessed                                                                  |
| Heads              | Single Head                                                               |
| Body Material      | Aluminium Die cast                                                        |
| Finish             | Black                                                                     |
| Length             | 4-3/8"                                                                    |
| Height             | 5-1/8"                                                                    |
| Diameter           | 4"                                                                        |
| Cut Out            | 4"x4"                                                                     |
| Optics             | Darklight Technology Black, Silver                                        |
| Width (W)          | 4-3/8"                                                                    |
| Application Area   | Guest Room, Corridor, Restaurant, Meeting Room Club, Hall, Hotel Entrance |
|                    |                                                                           |

Gleam, a square shaped LED downlight is made of aluminum die cast with high quality powder coated luminaire housing and optimum heat sink that ensure high-durability. The specular darklight reflector in this store light allows outstanding visual comfort to the visitors so that they are able to explore the erchandise with ease.