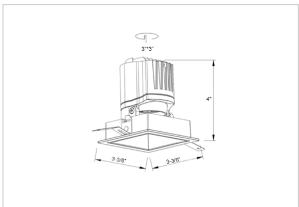

## Product Code: IK-RGLEAMDL-15W-30K-BL-90C-60D

| Voltage            | 100 - 277 V AC, 50-60 Hz                                                  |
|--------------------|---------------------------------------------------------------------------|
| Lumen Output       | 1291.1lm                                                                  |
| Power              | 15W                                                                       |
| Efficacy           | 140lm/w                                                                   |
| CCT                | 3000K                                                                     |
| CRI                | >90                                                                       |
| Beam Angle         | 60°                                                                       |
| Light Distribution | Wide flood                                                                |
| LED Light Source   | Osram SOLERIQ S 19                                                        |
| Start Time         | Instant                                                                   |
| Driver             | Stand Alone (included)                                                    |
| Operating Position | Swiveling Type                                                            |
| Dimming            | On-Off / Triac / 0-10 V                                                   |
| Construction       | Sqaure                                                                    |
| Mounting Type      | Recessed                                                                  |
| Heads              | Single Head                                                               |
| Body Material      | Aluminium Die cast                                                        |
| Finish             | Black                                                                     |
| Length             | 4-3/8"                                                                    |
| Height             | 5-1/8"                                                                    |
| Diameter           | 4"                                                                        |
| Cut Out            | 4"x4"                                                                     |
| Optics             | Darklight Technology Black, Silver                                        |
| Width (W)          | 4-3/8"                                                                    |
| Application Area   | Guest Room, Corridor, Restaurant, Meeting Room Club, Hall, Hotel Entrance |
|                    |                                                                           |