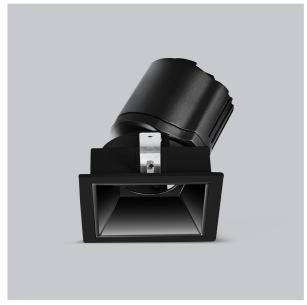

## Gleam Down Lights

ITEM SKU#: 662187493848

Gleam, a square shaped LED downlight is made of aluminum die cast with high quality powder coated luminaire housing and optimum heat sink that ensure high-durability. The specular darklight reflector in this store light allows outstanding visual comfort to the visitors so that they are able to explore the erchandise with ease.