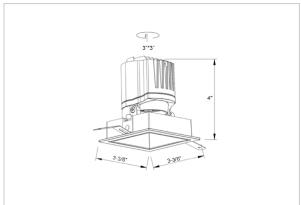

## Product Code: IK-RGLEAMDL-15W-40K-BL-90C-38D

| Voltage            | 100 - 277 V AC, 50-60 Hz                                                  |
|--------------------|---------------------------------------------------------------------------|
| Lumen Output       | 1348.93lm                                                                 |
| Power              | 15W                                                                       |
| Efficacy           | 140lm/w                                                                   |
| CCT                | 4000K                                                                     |
| CRI                | >90                                                                       |
| Beam Angle         | 38°                                                                       |
| Light Distribution | Flood                                                                     |
| LED Light Source   | Osram SOLERIQ S 19                                                        |
| Start Time         | Instant                                                                   |
| Driver             | Stand Alone (included)                                                    |
| Operating Position | Swiveling Type                                                            |
| Dimming            | On-Off / Triac / 0-10 V                                                   |
| Construction       | Sqaure                                                                    |
| Mounting Type      | Recessed                                                                  |
| Heads              | Single Head                                                               |
| Body Material      | Aluminium Die cast                                                        |
| Finish             | Black                                                                     |
| Length             | 4-3/8"                                                                    |
| Height             | 5-1/8"                                                                    |
| Diameter           | 4"                                                                        |
| Cut Out            | 4"x4"                                                                     |
| Optics             | Darklight Technology Black, Silver                                        |
| Width (W)          | 4-3/8"                                                                    |
| Application Area   | Guest Room, Corridor, Restaurant, Meeting Room Club, Hall, Hotel Entrance |
|                    |                                                                           |