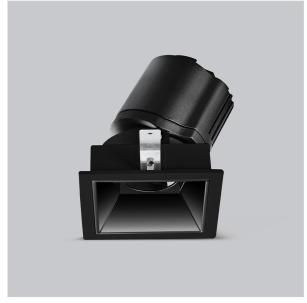

## Gleam Down Lights

ITEM SKU#: 662187493817

## Product Code: IK-RGLEAMDL-15W-35K-BL-90C-38D

| Voltage            | 100 - 277 V AC, 50-60 Hz                                                  |
|--------------------|---------------------------------------------------------------------------|
| Lumen Output       | 1284.69lm                                                                 |
| Power              | 15W                                                                       |
| Efficacy           | 140lm/w                                                                   |
| CCT                | 3500K                                                                     |
| CRI                | >90                                                                       |
| Beam Angle         | 38°                                                                       |
| Light Distribution | Flood                                                                     |
| LED Light Source   | Osram SOLERIQ S 19                                                        |
| Start Time         | Instant                                                                   |
| Driver             | Stand Alone (included)                                                    |
| Operating Position | Swiveling Type                                                            |
| Dimming            | On-Off / Triac / 0-10 V                                                   |
| Construction       | Sqaure                                                                    |
| Mounting Type      | Recessed                                                                  |
| Heads              | Single Head                                                               |
| Body Material      | Aluminium Die cast                                                        |
| Finish             | Black                                                                     |
| Length             | 4-3/8"                                                                    |
| Height             | 5-1/8"                                                                    |
| Diameter           | 4"                                                                        |
| Cut Out            | 4"x4"                                                                     |
| Optics             | Darklight Technology Black, Silver                                        |
| Width (W)          | 4-3/8"                                                                    |
| Application Area   | Guest Room, Corridor, Restaurant, Meeting Room Club, Hall, Hotel Entrance |
|                    |                                                                           |

Gleam, a square shaped LED downlight is made of aluminum die cast with high quality powder coated luminaire housing and optimum heat sink that ensure high-durability. The specular darklight reflector in this store light allows outstanding visual comfort to the visitors so that they are able to explore the erchandise with ease.