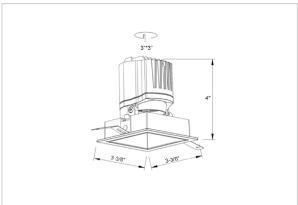

## Product Code: IK-RGLEAMDL-15W-35K-BL-90C-38D

| Voltage            | 100 - 277 V AC, 50-60 Hz                                                  |
|--------------------|---------------------------------------------------------------------------|
| Lumen Output       | 1284.69lm                                                                 |
| Power              | 15W                                                                       |
| Efficacy           | 140lm/w                                                                   |
| CCT                | 3500K                                                                     |
| CRI                | >90                                                                       |
| Beam Angle         | 38°                                                                       |
| Light Distribution | Flood                                                                     |
| LED Light Source   | Osram SOLERIQ S 19                                                        |
| Start Time         | Instant                                                                   |
| Driver             | Stand Alone (included)                                                    |
| Operating Position | Swiveling Type                                                            |
| Dimming            | On-Off / Triac / 0-10 V                                                   |
| Construction       | Sqaure                                                                    |
| Mounting Type      | Recessed                                                                  |
| Heads              | Single Head                                                               |
| Body Material      | Aluminium Die cast                                                        |
| Finish             | Black                                                                     |
| Length             | 4-3/8"                                                                    |
| Height             | 5-1/8"                                                                    |
| Diameter           | 4"                                                                        |
| Cut Out            | 4"x4"                                                                     |
| Optics             | Darklight Technology Black, Silver                                        |
| Width (W)          | 4-3/8"                                                                    |
| Application Area   | Guest Room, Corridor, Restaurant, Meeting Room Club, Hall, Hotel Entrance |
|                    |                                                                           |