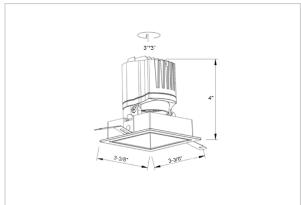

## Product Code: IK-RGLEAMDL-15W-27K-BL-90C-38D

| Voltage            | 100 - 277 V AC, 50-60 Hz                                                  |
|--------------------|---------------------------------------------------------------------------|
| Lumen Output       | 1165.26lm                                                                 |
| Power              | 15W                                                                       |
| Efficacy           | 140lm/w                                                                   |
| CCT                | 2700K                                                                     |
| CRI                | >90                                                                       |
| Beam Angle         | 38°                                                                       |
| Light Distribution | Flood                                                                     |
| LED Light Source   | Osram SOLERIQ S 19                                                        |
| Start Time         | Instant                                                                   |
| Driver             | Stand Alone (included)                                                    |
| Operating Position | Swiveling Type                                                            |
| Dimming            | On-Off / Triac / 0-10 V                                                   |
| Construction       | Sqaure                                                                    |
| Mounting Type      | Recessed                                                                  |
| Heads              | Single Head                                                               |
| Body Material      | Aluminium Die cast                                                        |
| Finish             | Black                                                                     |
| Length             | 4-3/8"                                                                    |
| Height             | 5-1/8"                                                                    |
| Diameter           | 4"                                                                        |
| Cut Out            | 4"x4"                                                                     |
| Optics             | Darklight Technology Black, Silver                                        |
| Width (W)          | 4-3/8"                                                                    |
| Application Area   | Guest Room, Corridor, Restaurant, Meeting Room Club, Hall, Hotel Entrance |