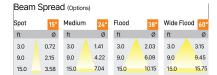

## Product Code: IK-RGLEAMDL-15W-27K-BL-90C-38D

| Voltage            | 100 - 277 V AC, 50-60 Hz                                                  |
|--------------------|---------------------------------------------------------------------------|
| Lumen Output       | 1165.26lm                                                                 |
| Power              | 15W                                                                       |
| Efficacy           | 140lm/w                                                                   |
| CCT                | 2700K                                                                     |
| CRI                | >90                                                                       |
| Beam Angle         | 38°                                                                       |
| Light Distribution | Flood                                                                     |
| LED Light Source   | Osram SOLERIQ S 19                                                        |
| Start Time         | Instant                                                                   |
| Driver             | Stand Alone (included)                                                    |
| Operating Position | Swiveling Type                                                            |
| Dimming            | On-Off / Triac / 0-10 V                                                   |
| Construction       | Sqaure                                                                    |
| Mounting Type      | Recessed                                                                  |
| Heads              | Single Head                                                               |
| Body Material      | Aluminium Die cast                                                        |
| Finish             | Black                                                                     |
| Length             | 4-3/8"                                                                    |
| Height             | 5-1/8"                                                                    |
| Diameter           | 4"                                                                        |
| Cut Out            | 4"x4"                                                                     |
| Optics             | Darklight Technology Black, Silver                                        |
| Width (W)          | 4-3/8"                                                                    |
| Application Area   | Guest Room, Corridor, Restaurant, Meeting Room Club, Hall, Hotel Entrance |