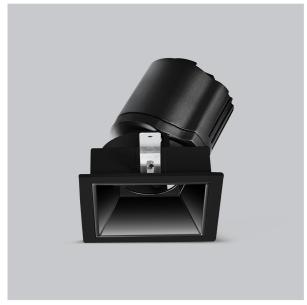

Gleam, a square shaped LED downlight is made of aluminum die cast with high quality powder coated luminaire housing and optimum heat sink that ensure high-durability. The specular darklight reflector in this store light allows outstanding visual comfort to the visitors so that they are able to explore the erchandise with ease.