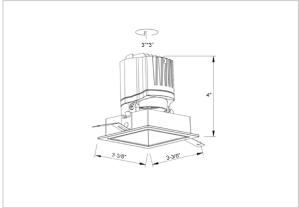

## Product Code: IK-RGLEAMDL-15W-40K-BL-90C-24D

| Voltage            | 100 - 277 V AC, 50-60 Hz                                                  |
|--------------------|---------------------------------------------------------------------------|
| Lumen Output       | 1479lm                                                                    |
| Power              | 15W                                                                       |
| Efficacy           | 140lm/w                                                                   |
| CCT                | 4000K                                                                     |
| CRI                | >90                                                                       |
| Beam Angle         | 24°                                                                       |
| Light Distribution | Medium                                                                    |
| LED Light Source   | Osram SOLERIQ S 19                                                        |
| Start Time         | Instant                                                                   |
| Driver             | Stand Alone (included)                                                    |
| Operating Position | Swiveling Type                                                            |
| Dimming            | On-Off / Triac / 0-10 V                                                   |
| Construction       | Sqaure                                                                    |
| Mounting Type      | Recessed                                                                  |
| Heads              | Single Head                                                               |
| Body Material      | Aluminium Die cast                                                        |
| Finish             | Black                                                                     |
| Length             | 4-3/8"                                                                    |
| Height             | 5-1/8"                                                                    |
| Diameter           | 4"                                                                        |
| Cut Out            | 4"x4"                                                                     |
| Optics             | Darklight Technology Black, Silver                                        |
| Width (W)          | 4-3/8"                                                                    |
| Application Area   | Guest Room, Corridor, Restaurant, Meeting Room Club, Hall, Hotel Entrance |
|                    |                                                                           |