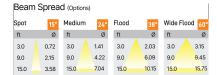

## Product Code: IK-RGLEAMDL-15W-40K-BL-90C-24D

| Voltage            | 100 - 277 V AC, 50-60 Hz                                                  |
|--------------------|---------------------------------------------------------------------------|
| Lumen Output       | 1479lm                                                                    |
| Power              | 15W                                                                       |
| Efficacy           | 140lm/w                                                                   |
| CCT                | 4000K                                                                     |
| CRI                | >90                                                                       |
| Beam Angle         | 24°                                                                       |
| Light Distribution | Medium                                                                    |
| LED Light Source   | Osram SOLERIQ S 19                                                        |
| Start Time         | Instant                                                                   |
| Driver             | Stand Alone (included)                                                    |
| Operating Position | Swiveling Type                                                            |
| Dimming            | On-Off / Triac / 0-10 V                                                   |
| Construction       | Sqaure                                                                    |
| Mounting Type      | Recessed                                                                  |
| Heads              | Single Head                                                               |
| Body Material      | Aluminium Die cast                                                        |
| Finish             | Black                                                                     |
| Length             | 4-3/8"                                                                    |
| Height             | 5-1/8"                                                                    |
| Diameter           | 4"                                                                        |
| Cut Out            | 4"x4"                                                                     |
| Optics             | Darklight Technology Black, Silver                                        |
| Width (W)          | 4-3/8"                                                                    |
| Application Area   | Guest Room, Corridor, Restaurant, Meeting Room Club, Hall, Hotel Entrance |
|                    |                                                                           |