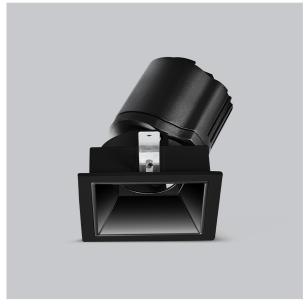

## Gleam Down Lights

ITEM SKU#: 662187493787

Gleam, a square shaped LED downlight is made of aluminum die cast with high quality powder coated luminaire housing and optimum heat sink that ensure high-durability. The specular darklight reflector in this store light allows outstanding visual comfort to the visitors so that they are able to explore the erchandise with ease.