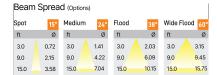

## Product Code: IK-RGLEAMDL-15W-35K-BL-90C-24D

| Voltage            | 100 - 277 V AC, 50-60 Hz                                                  |
|--------------------|---------------------------------------------------------------------------|
| Lumen Output       | 1408.57lm                                                                 |
| Power              | 15W                                                                       |
| Efficacy           | 140lm/w                                                                   |
| ССТ                | 3500K                                                                     |
| CRI                | >90                                                                       |
| Beam Angle         | 24°                                                                       |
| Light Distribution | Medium                                                                    |
| LED Light Source   | Osram SOLERIQ S 19                                                        |
| Start Time         | Instant                                                                   |
| Driver             | Stand Alone (included)                                                    |
| Operating Position | Swiveling Type                                                            |
| Dimming            | On-Off / Triac / 0-10 V                                                   |
| Construction       | Sqaure                                                                    |
| Mounting Type      | Recessed                                                                  |
| Heads              | Single Head                                                               |
| Body Material      | Aluminium Die cast                                                        |
| Finish             | Black                                                                     |
| Length             | 4-3/8"                                                                    |
| Height             | 5-1/8"                                                                    |
| Diameter           | 4"                                                                        |
| Cut Out            | 4"X4"                                                                     |
| Optics             | Darklight Technology Black, Silver                                        |
| Width (W)          | 4-3/8"                                                                    |
| Application Area   | Guest Room, Corridor, Restaurant, Meeting Room Club, Hall, Hotel Entrance |
|                    |                                                                           |