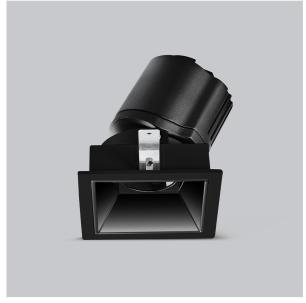

## Gleam Down Lights

ITEM SKU#: 662187493770

Gleam, a square shaped LED downlight is made of aluminum die cast with high quality powder coated luminaire housing and optimum heat sink that ensure high-durability. The specular darklight reflector in this store light allows outstanding visual comfort to the visitors so that they are able to explore the erchandise with ease.