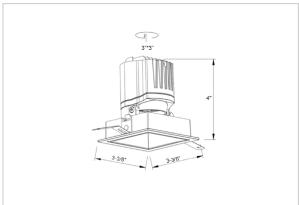

## Product Code: IK-RGLEAMDL-15W-35K-BL-90C-24D

| Voltage            | 100 - 277 V AC, 50-60 Hz                                                  |
|--------------------|---------------------------------------------------------------------------|
| Lumen Output       | 1408.57lm                                                                 |
| Power              | 15W                                                                       |
| Efficacy           | 140lm/w                                                                   |
| ССТ                | 3500K                                                                     |
| CRI                | >90                                                                       |
| Beam Angle         | 24°                                                                       |
| Light Distribution | Medium                                                                    |
| LED Light Source   | Osram SOLERIQ S 19                                                        |
| Start Time         | Instant                                                                   |
| Driver             | Stand Alone (included)                                                    |
| Operating Position | Swiveling Type                                                            |
| Dimming            | On-Off / Triac / 0-10 V                                                   |
| Construction       | Sqaure                                                                    |
| Mounting Type      | Recessed                                                                  |
| Heads              | Single Head                                                               |
| Body Material      | Aluminium Die cast                                                        |
| Finish             | Black                                                                     |
| Length             | 4-3/8"                                                                    |
| Height             | 5-1/8"                                                                    |
| Diameter           | 4"                                                                        |
| Cut Out            | 4"X4"                                                                     |
| Optics             | Darklight Technology Black, Silver                                        |
| Width (W)          | 4-3/8"                                                                    |
| Application Area   | Guest Room, Corridor, Restaurant, Meeting Room Club, Hall, Hotel Entrance |
|                    |                                                                           |