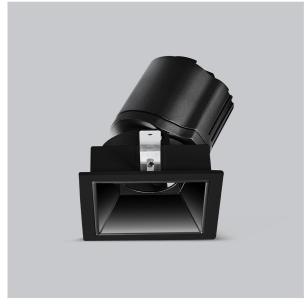

Gleam, a square shaped LED downlight is made of aluminum die cast with high quality powder coated luminaire housing and optimum heat sink that ensure high-durability. The specular darklight reflector in this store light allows outstanding visual comfort to the visitors so that they are able to explore the erchandise with ease.

## Product Code: IK-RGLEAMDL-15W-27K-BL-90C-24D

| Voltage            | 100 - 277 V AC, 50-60 Hz                                                  |
|--------------------|---------------------------------------------------------------------------|
| Lumen Output       | 1277.61lm                                                                 |
| Power              | 15W                                                                       |
| Efficacy           | 140lm/w                                                                   |
| ССТ                | 2700K                                                                     |
| CRI                | >90                                                                       |
| Beam Angle         | 24°                                                                       |
| Light Distribution | Medium                                                                    |
| LED Light Source   | Osram SOLERIQ S 19                                                        |
| Start Time         | Instant                                                                   |
| Driver             | Stand Alone (included)                                                    |
| Operating Position | Swiveling Type                                                            |
| Dimming            | On-Off / Triac / 0-10 V                                                   |
| Construction       | Sqaure                                                                    |
| Mounting Type      | Recessed                                                                  |
| Heads              | Single Head                                                               |
| Body Material      | Aluminium Die cast                                                        |
| Finish             | Black                                                                     |
| Length             | 4-3/8"                                                                    |
| Height             | 5-1/8"                                                                    |
| Diameter           | 4"                                                                        |
| Cut Out            | 4"x4"                                                                     |
| Optics             | Darklight Technology Black, Silver                                        |
| Width (W)          | 4-3/8"                                                                    |
| Application Area   | Guest Room, Corridor, Restaurant, Meeting Room Club, Hall, Hotel Entrance |
|                    |                                                                           |