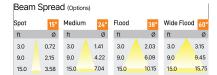

## Product Code: IK-RGLEAMDL-15W-27K-BL-90C-24D

| Voltage            | 100 - 277 V AC, 50-60 Hz                                                  |
|--------------------|---------------------------------------------------------------------------|
| Lumen Output       | 1277.61lm                                                                 |
| Power              | 15W                                                                       |
| Efficacy           | 140lm/w                                                                   |
| ССТ                | 2700K                                                                     |
| CRI                | >90                                                                       |
| Beam Angle         | 24°                                                                       |
| Light Distribution | Medium                                                                    |
| LED Light Source   | Osram SOLERIQ S 19                                                        |
| Start Time         | Instant                                                                   |
| Driver             | Stand Alone (included)                                                    |
| Operating Position | Swiveling Type                                                            |
| Dimming            | On-Off / Triac / 0-10 V                                                   |
| Construction       | Sqaure                                                                    |
| Mounting Type      | Recessed                                                                  |
| Heads              | Single Head                                                               |
| Body Material      | Aluminium Die cast                                                        |
| Finish             | Black                                                                     |
| Length             | 4-3/8"                                                                    |
| Height             | 5-1/8"                                                                    |
| Diameter           | 4"                                                                        |
| Cut Out            | 4"x4"                                                                     |
| Optics             | Darklight Technology Black, Silver                                        |
| Width (W)          | 4-3/8"                                                                    |
| Application Area   | Guest Room, Corridor, Restaurant, Meeting Room Club, Hall, Hotel Entrance |
|                    |                                                                           |