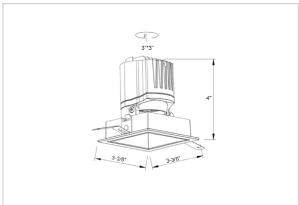

## Product Code: IK-RGLEAMDL-15W-27K-BL-90C-24D

| Voltage            | 100 - 277 V AC, 50-60 Hz                                                  |
|--------------------|---------------------------------------------------------------------------|
| Lumen Output       | 1277.61lm                                                                 |
| Power              | 15W                                                                       |
| Efficacy           | 140lm/w                                                                   |
| ССТ                | 2700K                                                                     |
| CRI                | >90                                                                       |
| Beam Angle         | 24°                                                                       |
| Light Distribution | Medium                                                                    |
| LED Light Source   | Osram SOLERIQ S 19                                                        |
| Start Time         | Instant                                                                   |
| Driver             | Stand Alone (included)                                                    |
| Operating Position | Swiveling Type                                                            |
| Dimming            | On-Off / Triac / 0-10 V                                                   |
| Construction       | Sqaure                                                                    |
| Mounting Type      | Recessed                                                                  |
| Heads              | Single Head                                                               |
| Body Material      | Aluminium Die cast                                                        |
| Finish             | Black                                                                     |
| Length             | 4-3/8"                                                                    |
| Height             | 5-1/8"                                                                    |
| Diameter           | 4"                                                                        |
| Cut Out            | 4"x4"                                                                     |
| Optics             | Darklight Technology Black, Silver                                        |
| Width (W)          | 4-3/8"                                                                    |
| Application Area   | Guest Room, Corridor, Restaurant, Meeting Room Club, Hall, Hotel Entrance |
|                    |                                                                           |