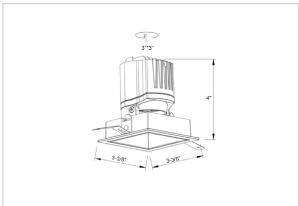

## Product Code: IK-RGLEAMDL-15W-35K-BL-90C-15D

| Voltage            | 100 - 277 V AC, 50-60 Hz                                                  |
|--------------------|---------------------------------------------------------------------------|
| Lumen Output       | 1378.12lm                                                                 |
| Power              | 15W                                                                       |
| Efficacy           | 140lm/w                                                                   |
| CCT                | 3500K                                                                     |
| CRI                | >90                                                                       |
| Beam Angle         | 15°                                                                       |
| Light Distribution | Spot                                                                      |
| LED Light Source   | Osram SOLERIQ S 19                                                        |
| Start Time         | Instant                                                                   |
| Driver             | Stand Alone (included)                                                    |
| Operating Position | Swiveling Type                                                            |
| Dimming            | On-Off / Triac / 0-10 V                                                   |
| Construction       | Sqaure                                                                    |
| Mounting Type      | Recessed                                                                  |
| Heads              | Single Head                                                               |
| Body Material      | Aluminium Die cast                                                        |
| Finish             | Black                                                                     |
| Length             | 4-3/8"                                                                    |
| Height             | 5-1/8"                                                                    |
| Diameter           | 4"                                                                        |
| Cut Out            | 4"X4"                                                                     |
| Optics             | Darklight Technology Black, Silver                                        |
| Width (W)          | 4-3/8"                                                                    |
| Application Area   | Guest Room, Corridor, Restaurant, Meeting Room Club, Hall, Hotel Entrance |
|                    |                                                                           |