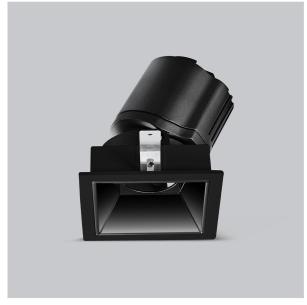

Gleam, a square shaped LED downlight is made of aluminum die cast with high quality powder coated luminaire housing and optimum heat sink that ensure high-durability. The specular darklight reflector in this store light allows outstanding visual comfort to the visitors so that they are able to explore the erchandise with ease.