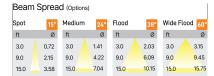

## Product Code: IK-RGLEAMDL-15W-35K-BL-90C-15D

| Voltage            | 100 - 277 V AC, 50-60 Hz                                                  |
|--------------------|---------------------------------------------------------------------------|
| Lumen Output       | 1378.12lm                                                                 |
| Power              | 15W                                                                       |
| Efficacy           | 140lm/w                                                                   |
| CCT                | 3500K                                                                     |
| CRI                | >90                                                                       |
| Beam Angle         | 15°                                                                       |
| Light Distribution | Spot                                                                      |
| LED Light Source   | Osram SOLERIQ S 19                                                        |
| Start Time         | Instant                                                                   |
| Driver             | Stand Alone (included)                                                    |
| Operating Position | Swiveling Type                                                            |
| Dimming            | On-Off / Triac / 0-10 V                                                   |
| Construction       | Sqaure                                                                    |
| Mounting Type      | Recessed                                                                  |
| Heads              | Single Head                                                               |
| Body Material      | Aluminium Die cast                                                        |
| Finish             | Black                                                                     |
| Length             | 4-3/8"                                                                    |
| Height             | 5-1/8"                                                                    |
| Diameter           | 4"                                                                        |
| Cut Out            | 4"X4"                                                                     |
| Optics             | Darklight Technology Black, Silver                                        |
| Width (W)          | 4-3/8"                                                                    |
| Application Area   | Guest Room, Corridor, Restaurant, Meeting Room Club, Hall, Hotel Entrance |
|                    |                                                                           |