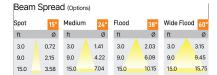

## Product Code: IK-RGLEAMDL-15W-30K-BL-90C-15D

| Voltage            | 100 - 277 V AC, 50-60 Hz                                                  |
|--------------------|---------------------------------------------------------------------------|
| Lumen Output       | 1312.5lm                                                                  |
| Power              | 15W                                                                       |
| Efficacy           | 140lm/w                                                                   |
| ССТ                | 3000K                                                                     |
| CRI                | >90                                                                       |
| Beam Angle         | 15°                                                                       |
| Light Distribution | Spot                                                                      |
| LED Light Source   | Osram SOLERIQ S 19                                                        |
| Start Time         | Instant                                                                   |
| Driver             | Stand Alone (included)                                                    |
| Operating Position | Swiveling Type                                                            |
| Dimming            | On-Off / Triac / 0-10 V                                                   |
| Construction       | Sqaure                                                                    |
| Mounting Type      | Recessed                                                                  |
| Heads              | Single Head                                                               |
| Body Material      | Aluminium Die cast                                                        |
| Finish             | Black                                                                     |
| Length             | 4-3/8"                                                                    |
| Height             | 5-1/8"                                                                    |
| Diameter           | 4"                                                                        |
| Cut Out            | 4"x4"                                                                     |
| Optics             | Darklight Technology Black, Silver                                        |
| Width (W)          | 4-3/8"                                                                    |
| Application Area   | Guest Room, Corridor, Restaurant, Meeting Room Club, Hall, Hotel Entrance |
|                    |                                                                           |