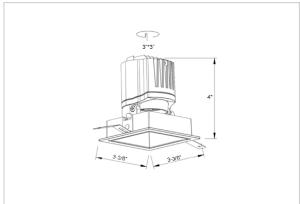

## Product Code: IK-RGLEAMDL-15W-30K-BL-90C-15D

| Voltage            | 100 - 277 V AC, 50-60 Hz                                                  |
|--------------------|---------------------------------------------------------------------------|
| Lumen Output       | 1312.5lm                                                                  |
| Power              | 15W                                                                       |
| Efficacy           | 140lm/w                                                                   |
| ССТ                | 3000K                                                                     |
| CRI                | >90                                                                       |
| Beam Angle         | 15°                                                                       |
| Light Distribution | Spot                                                                      |
| LED Light Source   | Osram SOLERIQ S 19                                                        |
| Start Time         | Instant                                                                   |
| Driver             | Stand Alone (included)                                                    |
| Operating Position | Swiveling Type                                                            |
| Dimming            | On-Off / Triac / 0-10 V                                                   |
| Construction       | Sqaure                                                                    |
| Mounting Type      | Recessed                                                                  |
| Heads              | Single Head                                                               |
| Body Material      | Aluminium Die cast                                                        |
| Finish             | Black                                                                     |
| Length             | 4-3/8"                                                                    |
| Height             | 5-1/8"                                                                    |
| Diameter           | 4"                                                                        |
| Cut Out            | 4"x4"                                                                     |
| Optics             | Darklight Technology Black, Silver                                        |
| Width (W)          | 4-3/8"                                                                    |
| Application Area   | Guest Room, Corridor, Restaurant, Meeting Room Club, Hall, Hotel Entrance |
|                    |                                                                           |

## Technical Data

Installation Instructions Link 🕹