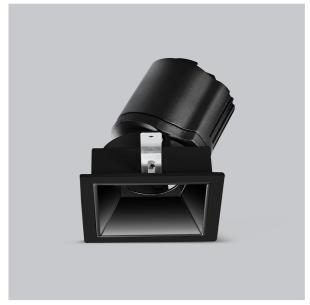

## Gleam Down Lights

ITEM SKU#: 662187493725

Gleam, a square shaped LED downlight is made of aluminum die cast with high quality powder coated luminaire housing and optimum heat sink that ensure high-durability. The specular darklight reflector in this store light allows outstanding visual comfort to the visitors so that they are able to explore the erchandise with ease.