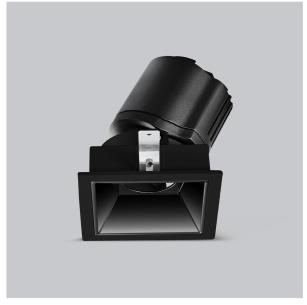

Gleam, a square shaped LED downlight is made of aluminum die cast with high quality powder coated luminaire housing and optimum heat sink that ensure high-durability. The specular darklight reflector in this store light allows outstanding visual comfort to the visitors so that they are able to explore the erchandise with ease.