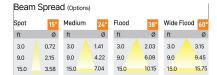

## Product Code: IK-RGLEAMDL-15W-27K-BL-90C-15D

| Voltage            | 100 - 277 V AC, 50-60 Hz                                                  |
|--------------------|---------------------------------------------------------------------------|
| Lumen Output       | 1250lm                                                                    |
| Power              | 15W                                                                       |
| Efficacy           | 140lm/w                                                                   |
| CCT                | 2700K                                                                     |
| CRI                | >90                                                                       |
| Beam Angle         | 15°                                                                       |
| Light Distribution | Spot                                                                      |
| LED Light Source   | Osram SOLERIQ S 19                                                        |
| Start Time         | Instant                                                                   |
| Driver             | Stand Alone (included)                                                    |
| Operating Position | Swiveling Type                                                            |
| Dimming            | On-Off / Triac / 0-10 V                                                   |
| Construction       | Sqaure                                                                    |
| Mounting Type      | Recessed                                                                  |
| Heads              | Single Head                                                               |
| Body Material      | Aluminium Die cast                                                        |
| Finish             | Black                                                                     |
| Length             | 4-3/8"                                                                    |
| Height             | 5-1/8"                                                                    |
| Diameter           | 4"                                                                        |
| Cut Out            | 4"x4"                                                                     |
| Optics             | Darklight Technology Black, Silver                                        |
| Width (W)          | 4-3/8"                                                                    |
| Application Area   | Guest Room, Corridor, Restaurant, Meeting Room Club, Hall, Hotel Entrance |
|                    |                                                                           |