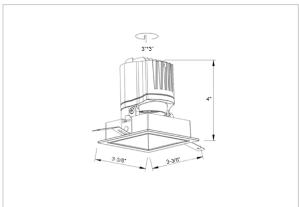

## Product Code: IK-RGLEAMDL-15W-27K-BL-90C-15D

| Voltage            | 100 - 277 V AC, 50-60 Hz                                                  |
|--------------------|---------------------------------------------------------------------------|
| Lumen Output       | 1250lm                                                                    |
| Power              | 15W                                                                       |
| Efficacy           | 140lm/w                                                                   |
| CCT                | 2700K                                                                     |
| CRI                | >90                                                                       |
| Beam Angle         | 15°                                                                       |
| Light Distribution | Spot                                                                      |
| LED Light Source   | Osram SOLERIQ S 19                                                        |
| Start Time         | Instant                                                                   |
| Driver             | Stand Alone (included)                                                    |
| Operating Position | Swiveling Type                                                            |
| Dimming            | On-Off / Triac / 0-10 V                                                   |
| Construction       | Sqaure                                                                    |
| Mounting Type      | Recessed                                                                  |
| Heads              | Single Head                                                               |
| Body Material      | Aluminium Die cast                                                        |
| Finish             | Black                                                                     |
| Length             | 4-3/8"                                                                    |
| Height             | 5-1/8"                                                                    |
| Diameter           | 4"                                                                        |
| Cut Out            | 4"x4"                                                                     |
| Optics             | Darklight Technology Black, Silver                                        |
| Width (W)          | 4-3/8"                                                                    |
| Application Area   | Guest Room, Corridor, Restaurant, Meeting Room Club, Hall, Hotel Entrance |
|                    |                                                                           |