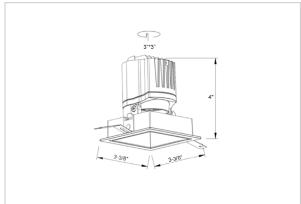

## Product Code: IK-RGLEAMDL-8W-40K-BL-90C-60D

| Voltage            | 100 - 277 V AC, 50-60 Hz                                                  |
|--------------------|---------------------------------------------------------------------------|
| Lumen Output       | 766.45lm                                                                  |
| Power              | 8W                                                                        |
| Efficacy           | 140lm/w                                                                   |
| CCT                | 4000K                                                                     |
| CRI                | >90                                                                       |
| Beam Angle         | 60°                                                                       |
| Light Distribution | Wide flood                                                                |
| LED Light Source   | Osram SOLERIQ S 19                                                        |
| Start Time         | Instant                                                                   |
| Driver             | Stand Alone (included)                                                    |
| Operating Position | Swiveling Type                                                            |
| Dimming            | On-Off / Triac / 0-10 V                                                   |
| Construction       | Sqaure                                                                    |
| Mounting Type      | Recessed                                                                  |
| Heads              | Single Head                                                               |
| Body Material      | Aluminium Die cast                                                        |
| Finish             | Black                                                                     |
| Length             | 3-3/8"                                                                    |
| Height             | 4"                                                                        |
| Diameter           | 2-7/8"                                                                    |
| Cut Out            | 3"x3"                                                                     |
| Optics             | Darklight Technology Black, Silver                                        |
| Width (W)          | 3-3/8"                                                                    |
| Application Area   | Guest Room, Corridor, Restaurant, Meeting Room Club, Hall, Hotel Entrance |
|                    |                                                                           |