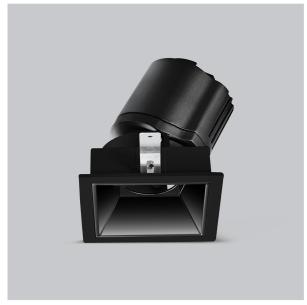

Gleam, a square shaped LED downlight is made of aluminum die cast with high quality powder coated luminaire housing and optimum heat sink that ensure high-durability. The specular darklight reflector in this store light allows outstanding visual comfort to the visitors so that they are able to explore the erchandise with ease.

## Product Code: IK-RGLEAMDL-8W-40K-BL-90C-60D

| Voltage            | 100 - 277 V AC, 50-60 Hz                                                  |
|--------------------|---------------------------------------------------------------------------|
| Lumen Output       | 766.45lm                                                                  |
| Power              | 8W                                                                        |
| Efficacy           | 140lm/w                                                                   |
| CCT                | 4000K                                                                     |
| CRI                | >90                                                                       |
| Beam Angle         | 60°                                                                       |
| Light Distribution | Wide flood                                                                |
| LED Light Source   | Osram SOLERIQ S 19                                                        |
| Start Time         | Instant                                                                   |
| Driver             | Stand Alone (included)                                                    |
| Operating Position | Swiveling Type                                                            |
| Dimming            | On-Off / Triac / 0-10 V                                                   |
| Construction       | Sqaure                                                                    |
| Mounting Type      | Recessed                                                                  |
| Heads              | Single Head                                                               |
| Body Material      | Aluminium Die cast                                                        |
| Finish             | Black                                                                     |
| Length             | 3-3/8"                                                                    |
| Height             | 4"                                                                        |
| Diameter           | 2-7/8"                                                                    |
| Cut Out            | 3"x3"                                                                     |
| Optics             | Darklight Technology Black, Silver                                        |
| Width (W)          | 3-3/8"                                                                    |
| Application Area   | Guest Room, Corridor, Restaurant, Meeting Room Club, Hall, Hotel Entrance |
|                    |                                                                           |