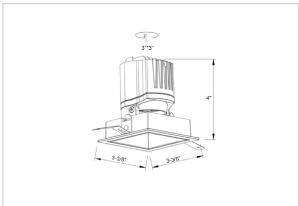

## Product Code: IK-RGLEAMDL-8W-35K-BL-90C-60D

| Voltage            | 100 - 277 V AC, 50-60 Hz                                                  |
|--------------------|---------------------------------------------------------------------------|
| Lumen Output       | 729.96lm                                                                  |
| Power              | 8W                                                                        |
| Efficacy           | 140lm/w                                                                   |
| CCT                | 3500K                                                                     |
| CRI                | >90                                                                       |
| Beam Angle         | 60°                                                                       |
| Light Distribution | Wide flood                                                                |
| LED Light Source   | Osram SOLERIQ S 19                                                        |
| Start Time         | Instant                                                                   |
| Driver             | Stand Alone (included)                                                    |
| Operating Position | Swiveling Type                                                            |
| Dimming            | On-Off / Triac / 0-10 V                                                   |
| Construction       | Sqaure                                                                    |
| Mounting Type      | Recessed                                                                  |
| Heads              | Single Head                                                               |
| Body Material      | Aluminium Die cast                                                        |
| Finish             | Black                                                                     |
| Length             | 3-3/8"                                                                    |
| Height             | 4"                                                                        |
| Diameter           | 2-7/8"                                                                    |
| Cut Out            | 3"x3"                                                                     |
| Optics             | Darklight Technology Black, Silver                                        |
| Width (W)          | 3-3/8"                                                                    |
| Application Area   | Guest Room, Corridor, Restaurant, Meeting Room Club, Hall, Hotel Entrance |
|                    |                                                                           |