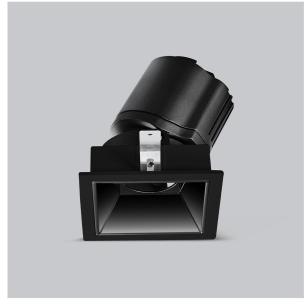

## Gleam Down Lights

ITEM SKU#: 662187493664

Gleam, a square shaped LED downlight is made of aluminum die cast with high quality powder coated luminaire housing and optimum heat sink that ensure high-durability. The specular darklight reflector in this store light allows outstanding visual comfort to the visitors so that they are able to explore the erchandise with ease.