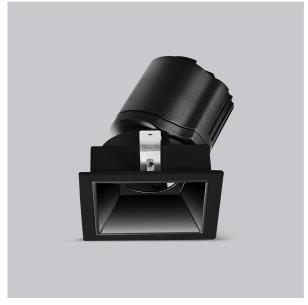

Gleam, a square shaped LED downlight is made of aluminum die cast with high quality powder coated luminaire housing and optimum heat sink that ensure high-durability. The specular darklight reflector in this store light allows outstanding visual comfort to the visitors so that they are able to explore the erchandise with ease.

## Product Code: IK-RGLEAMDL-8W-30K-BL-90C-60D

| Voltage            | 100 - 277 V AC, 50-60 Hz                                                  |
|--------------------|---------------------------------------------------------------------------|
| Lumen Output       | 695.2lm                                                                   |
| Power              | 8W                                                                        |
| Efficacy           | 140lm/w                                                                   |
| CCT                | 3000K                                                                     |
| CRI                | >90                                                                       |
| Beam Angle         | 60°                                                                       |
| Light Distribution | Wide flood                                                                |
| LED Light Source   | Osram SOLERIQ S 19                                                        |
| Start Time         | Instant                                                                   |
| Driver             | Stand Alone (included)                                                    |
| Operating Position | Swiveling Type                                                            |
| Dimming            | On-Off / Triac / 0-10 V                                                   |
| Construction       | Sqaure                                                                    |
| Mounting Type      | Recessed                                                                  |
| Heads              | Single Head                                                               |
| Body Material      | Aluminium Die cast                                                        |
| Finish             | Black                                                                     |
| Length             | 3-3/8"                                                                    |
| Height             | 4"                                                                        |
| Diameter           | 2-7/8"                                                                    |
| Cut Out            | 3"X3"                                                                     |
| Optics             | Darklight Technology Black, Silver                                        |
| Width (W)          | 3-3/8"                                                                    |
| Application Area   | Guest Room, Corridor, Restaurant, Meeting Room Club, Hall, Hotel Entrance |
|                    |                                                                           |