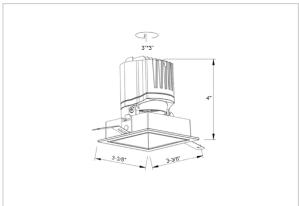

## Product Code: IK-RGLEAMDL-8W-30K-BL-90C-60D

| Voltage            | 100 - 277 V AC, 50-60 Hz                                                  |
|--------------------|---------------------------------------------------------------------------|
| Lumen Output       | 695.2lm                                                                   |
| Power              | 8W                                                                        |
| Efficacy           | 140lm/w                                                                   |
| CCT                | 3000K                                                                     |
| CRI                | >90                                                                       |
| Beam Angle         | 60°                                                                       |
| Light Distribution | Wide flood                                                                |
| LED Light Source   | Osram SOLERIQ S 19                                                        |
| Start Time         | Instant                                                                   |
| Driver             | Stand Alone (included)                                                    |
| Operating Position | Swiveling Type                                                            |
| Dimming            | On-Off / Triac / 0-10 V                                                   |
| Construction       | Sqaure                                                                    |
| Mounting Type      | Recessed                                                                  |
| Heads              | Single Head                                                               |
| Body Material      | Aluminium Die cast                                                        |
| Finish             | Black                                                                     |
| Length             | 3-3/8"                                                                    |
| Height             | 4"                                                                        |
| Diameter           | 2-7/8"                                                                    |
| Cut Out            | 3"X3"                                                                     |
| Optics             | Darklight Technology Black, Silver                                        |
| Width (W)          | 3-3/8"                                                                    |
| Application Area   | Guest Room, Corridor, Restaurant, Meeting Room Club, Hall, Hotel Entrance |
|                    |                                                                           |