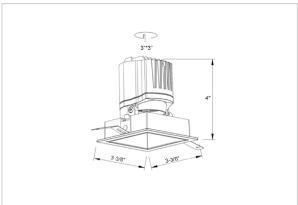

## Product Code: IK-RGLEAMDL-8W-35K-BL-90C-38D

| Voltage            | 100 - 277 V AC, 50-60 Hz                                                  |
|--------------------|---------------------------------------------------------------------------|
| Lumen Output       | 717.67lm                                                                  |
| Power              | 8W                                                                        |
| Efficacy           | 140lm/w                                                                   |
| CCT                | 3500K                                                                     |
| CRI                | >90                                                                       |
| Beam Angle         | 38°                                                                       |
| Light Distribution | Flood                                                                     |
| LED Light Source   | Osram SOLERIQ S 19                                                        |
| Start Time         | Instant                                                                   |
| Driver             | Stand Alone (included)                                                    |
| Operating Position | Swiveling Type                                                            |
| Dimming            | On-Off / Triac / 0-10 V                                                   |
| Construction       | Sqaure                                                                    |
| Mounting Type      | Recessed                                                                  |
| Heads              | Single Head                                                               |
| Body Material      | Aluminium Die cast                                                        |
| Finish             | Black                                                                     |
| Length             | 3-3/8"                                                                    |
| Height             | 4"                                                                        |
| Diameter           | 2-7/8"                                                                    |
| Cut Out            | 3"x3"                                                                     |
| Optics             | Darklight Technology Black, Silver                                        |
| Width (W)          | 3-3/8"                                                                    |
| Application Area   | Guest Room, Corridor, Restaurant, Meeting Room Club, Hall, Hotel Entrance |
|                    |                                                                           |