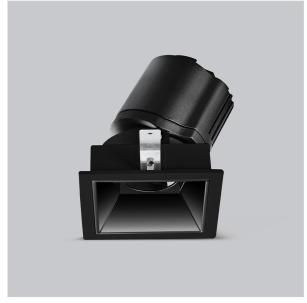

## Gleam Down Lights

ITEM SKU#: 662187493619

Gleam, a square shaped LED downlight is made of aluminum die cast with high quality powder coated luminaire housing and optimum heat sink that ensure high-durability. The specular darklight reflector in this store light allows outstanding visual comfort to the visitors so that they are able to explore the erchandise with ease.