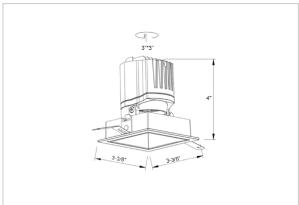

## Product Code: IK-RGLEAMDL-8W-30K-BL-90C-38D

| Voltage            | 100 - 277 V AC, 50-60 Hz                                                  |
|--------------------|---------------------------------------------------------------------------|
| Lumen Output       | 683.5lm                                                                   |
| Power              | 8W                                                                        |
| Efficacy           | 140lm/w                                                                   |
| CCT                | 3000K                                                                     |
| CRI                | >90                                                                       |
| Beam Angle         | 38°                                                                       |
| Light Distribution | Flood                                                                     |
| LED Light Source   | Osram SOLERIQ S 19                                                        |
| Start Time         | Instant                                                                   |
| Driver             | Stand Alone (included)                                                    |
| Operating Position | Swiveling Type                                                            |
| Dimming            | On-Off / Triac / 0-10 V                                                   |
| Construction       | Sqaure                                                                    |
| Mounting Type      | Recessed                                                                  |
| Heads              | Single Head                                                               |
| Body Material      | Aluminium Die cast                                                        |
| Finish             | Black                                                                     |
| Length             | 3-3/8"                                                                    |
| Height             | 4"                                                                        |
| Diameter           | 2-7/8"                                                                    |
| Cut Out            | 3"x3"                                                                     |
| Optics             | Darklight Technology Black, Silver                                        |
| Width (W)          | 3-3/8"                                                                    |
| Application Area   | Guest Room, Corridor, Restaurant, Meeting Room Club, Hall, Hotel Entrance |
|                    |                                                                           |