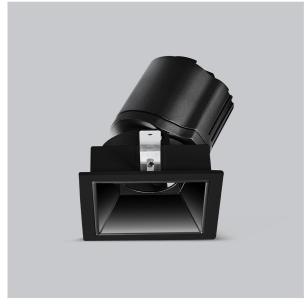

## Gleam Down Lights

ITEM SKU#: 662187493602

## Product Code: IK-RGLEAMDL-8W-30K-BL-90C-38D

| Voltage            | 100 - 277 V AC, 50-60 Hz                                                  |
|--------------------|---------------------------------------------------------------------------|
| Lumen Output       | 683.5lm                                                                   |
| Power              | 8W                                                                        |
| Efficacy           | 140lm/w                                                                   |
| CCT                | 3000K                                                                     |
| CRI                | >90                                                                       |
| Beam Angle         | 38°                                                                       |
| Light Distribution | Flood                                                                     |
| LED Light Source   | Osram SOLERIQ S 19                                                        |
| Start Time         | Instant                                                                   |
| Driver             | Stand Alone (included)                                                    |
| Operating Position | Swiveling Type                                                            |
| Dimming            | On-Off / Triac / 0-10 V                                                   |
| Construction       | Sqaure                                                                    |
| Mounting Type      | Recessed                                                                  |
| Heads              | Single Head                                                               |
| Body Material      | Aluminium Die cast                                                        |
| Finish             | Black                                                                     |
| Length             | 3-3/8"                                                                    |
| Height             | 4"                                                                        |
| Diameter           | 2-7/8"                                                                    |
| Cut Out            | 3"x3"                                                                     |
| Optics             | Darklight Technology Black, Silver                                        |
| Width (W)          | 3-3/8"                                                                    |
| Application Area   | Guest Room, Corridor, Restaurant, Meeting Room Club, Hall, Hotel Entrance |
|                    |                                                                           |

Gleam, a square shaped LED downlight is made of aluminum die cast with high quality powder coated luminaire housing and optimum heat sink that ensure high-durability. The specular darklight reflector in this store light allows outstanding visual comfort to the visitors so that they are able to explore the erchandise with ease.