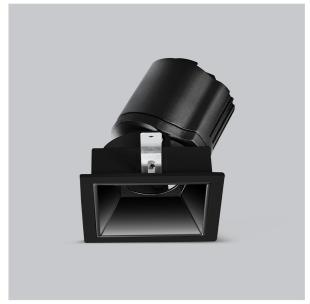

## Gleam Down Lights

ITEM SKU#: 662187493589

Gleam, a square shaped LED downlight is made of aluminum die cast with high quality powder coated luminaire housing and optimum heat sink that ensure high-durability. The specular darklight reflector in this store light allows outstanding visual comfort to the visitors so that they are able to explore the erchandise with ease.