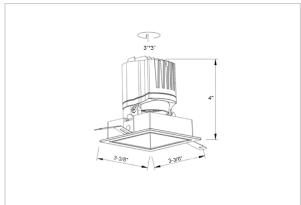

## Product Code: IK-RGLEAMDL-8W-40K-BL-90C-24D

| Voltage            | 100 - 277 V AC, 50-60 Hz                                                  |
|--------------------|---------------------------------------------------------------------------|
| Lumen Output       | 746.94lm                                                                  |
| Power              | 8W                                                                        |
| Efficacy           | 140lm/w                                                                   |
| CCT                | 4000K                                                                     |
| CRI                | >90                                                                       |
| Beam Angle         | 24°                                                                       |
| Light Distribution | Medium                                                                    |
| LED Light Source   | Osram SOLERIQ S 19                                                        |
| Start Time         | Instant                                                                   |
| Driver             | Stand Alone (included)                                                    |
| Operating Position | Swiveling Type                                                            |
| Dimming            | On-Off / Triac / 0-10 V                                                   |
| Construction       | Sqaure                                                                    |
| Mounting Type      | Recessed                                                                  |
| Heads              | Single Head                                                               |
| Body Material      | Aluminium Die cast                                                        |
| Finish             | Black                                                                     |
| Length             | 3-3/8"                                                                    |
| Height             | 4"                                                                        |
| Diameter           | 2-7/8"                                                                    |
| Cut Out            | 3"x3"                                                                     |
| Optics             | Darklight Technology Black, Silver                                        |
| Width (W)          | 3-3/8"                                                                    |
| Application Area   | Guest Room, Corridor, Restaurant, Meeting Room Club, Hall, Hotel Entrance |
|                    |                                                                           |