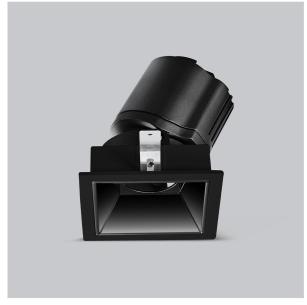

## Gleam Down Lights

ITEM SKU#: 662187493558

## Product Code: IK-RGLEAMDL-8W-30K-BL-90C-24D

| Voltage            | 100 - 277 V AC, 50-60 Hz                                                  |
|--------------------|---------------------------------------------------------------------------|
| Lumen Output       | 677.5lm                                                                   |
| Power              | 8W                                                                        |
| Efficacy           | 140lm/w                                                                   |
| CCT                | 3000K                                                                     |
| CRI                | >90                                                                       |
| Beam Angle         | 24°                                                                       |
| Light Distribution | Medium                                                                    |
| LED Light Source   | Osram SOLERIQ S 19                                                        |
| Start Time         | Instant                                                                   |
| Driver             | Stand Alone (included)                                                    |
| Operating Position | Swiveling Type                                                            |
| Dimming            | On-Off / Triac / 0-10 V                                                   |
| Construction       | Sqaure                                                                    |
| Mounting Type      | Recessed                                                                  |
| Heads              | Single Head                                                               |
| Body Material      | Aluminium Die cast                                                        |
| Finish             | Black                                                                     |
| Length             | 3-3/8"                                                                    |
| Height             | 4"                                                                        |
| Diameter           | 2-7/8"                                                                    |
| Cut Out            | 3"X3"                                                                     |
| Optics             | Darklight Technology Black, Silver                                        |
| Width (W)          | 3-3/8"                                                                    |
| Application Area   | Guest Room, Corridor, Restaurant, Meeting Room Club, Hall, Hotel Entrance |
|                    |                                                                           |

Gleam, a square shaped LED downlight is made of aluminum die cast with high quality powder coated luminaire housing and optimum heat sink that ensure high-durability. The specular darklight reflector in this store light allows outstanding visual comfort to the visitors so that they are able to explore the erchandise with ease.