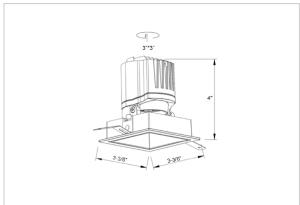

## Product Code: IK-RGLEAMDL-8W-30K-BL-90C-24D

| Voltage            | 100 - 277 V AC, 50-60 Hz                                                  |
|--------------------|---------------------------------------------------------------------------|
| Lumen Output       | 677.5lm                                                                   |
| Power              | 8W                                                                        |
| Efficacy           | 140lm/w                                                                   |
| CCT                | 3000K                                                                     |
| CRI                | >90                                                                       |
| Beam Angle         | 24°                                                                       |
| Light Distribution | Medium                                                                    |
| LED Light Source   | Osram SOLERIQ S 19                                                        |
| Start Time         | Instant                                                                   |
| Driver             | Stand Alone (included)                                                    |
| Operating Position | Swiveling Type                                                            |
| Dimming            | On-Off / Triac / 0-10 V                                                   |
| Construction       | Sqaure                                                                    |
| Mounting Type      | Recessed                                                                  |
| Heads              | Single Head                                                               |
| Body Material      | Aluminium Die cast                                                        |
| Finish             | Black                                                                     |
| Length             | 3-3/8"                                                                    |
| Height             | 4"                                                                        |
| Diameter           | 2-7/8"                                                                    |
| Cut Out            | 3"X3"                                                                     |
| Optics             | Darklight Technology Black, Silver                                        |
| Width (W)          | 3-3/8"                                                                    |
| Application Area   | Guest Room, Corridor, Restaurant, Meeting Room Club, Hall, Hotel Entrance |
|                    |                                                                           |