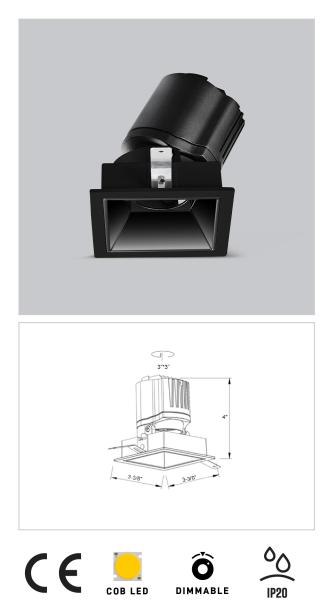

## Product Code : IK-RGLEAMDL-8W-27K-BL-90C-24D

| Voltage            | 100 - 277 V AC, 50-60 Hz                                                  |
|--------------------|---------------------------------------------------------------------------|
| Lumen Output       | 645.23lm                                                                  |
| Power              | 8W                                                                        |
| Efficacy           | 140lm/w                                                                   |
| ССТ                | 2700K                                                                     |
| CRI                | >90                                                                       |
| Beam Angle         | 24°                                                                       |
| Light Distribution | Medium                                                                    |
| LED Light Source   | Osram SOLERIQ S 19                                                        |
| Start Time         | Instant                                                                   |
| Driver             | Stand Alone (included)                                                    |
| Operating Position | Swiveling Type                                                            |
| Dimming            | On-Off / Triac / 0-10 V                                                   |
| Construction       | Sqaure                                                                    |
| Mounting Type      | Recessed                                                                  |
| Heads              | Single Head                                                               |
| Body Material      | Aluminium Die cast                                                        |
| Finish             | Black                                                                     |
| Length             | 3-3/8"                                                                    |
| Height             | 4"                                                                        |
| Diameter           | 2-7/8"                                                                    |
| Cut Out            | 3"x3"                                                                     |
| Optics             | Darklight Technology Black, Silver                                        |
| Width (W)          | 3-3/8"                                                                    |
| Application Area   | Guest Room, Corridor, Restaurant, Meeting Room Club, Hall, Hotel Entrance |
|                    |                                                                           |