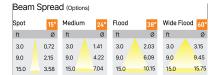

## Product Code: IK-RGLEAMDL-8W-27K-BL-90C-15D

| Voltage            | 100 - 277 V AC, 50-60 Hz                                                  |
|--------------------|---------------------------------------------------------------------------|
| Lumen Output       | 693.42lm                                                                  |
| Power              | 8W                                                                        |
| Efficacy           | 140lm/w                                                                   |
| CCT                | 2700K                                                                     |
| CRI                | >90                                                                       |
| Beam Angle         | 15°                                                                       |
| Light Distribution | Spot                                                                      |
| LED Light Source   | Osram SOLERIQ S 19                                                        |
| Start Time         | Instant                                                                   |
| Driver             | Stand Alone (included)                                                    |
| Operating Position | Swiveling Type                                                            |
| Dimming            | On-Off / Triac / 0-10 V                                                   |
| Construction       | Sqaure                                                                    |
| Mounting Type      | Recessed                                                                  |
| Heads              | Single Head                                                               |
| Body Material      | Aluminium Die cast                                                        |
| Finish             | Black                                                                     |
| Length             | 3-3/8"                                                                    |
| Height             | 4"                                                                        |
| Diameter           | 2-7/8"                                                                    |
| Cut Out            | 3"x3"                                                                     |
| Optics             | Darklight Technology Black, Silver                                        |
| Width (W)          | 3-3/8"                                                                    |
| Application Area   | Guest Room, Corridor, Restaurant, Meeting Room Club, Hall, Hotel Entrance |
|                    |                                                                           |