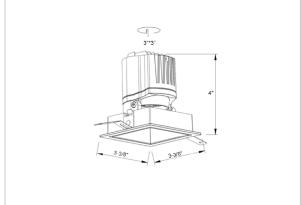

## Product Code: IK-RGLEAMDL-8W-27K-BL-90C-15D

| Voltage            | 100 - 277 V AC, 50-60 Hz                                                  |
|--------------------|---------------------------------------------------------------------------|
| Lumen Output       | 693.42lm                                                                  |
| Power              | 8W                                                                        |
| Efficacy           | 140lm/w                                                                   |
| CCT                | 2700K                                                                     |
| CRI                | >90                                                                       |
| Beam Angle         | 15°                                                                       |
| Light Distribution | Spot                                                                      |
| LED Light Source   | Osram SOLERIQ S 19                                                        |
| Start Time         | Instant                                                                   |
| Driver             | Stand Alone (included)                                                    |
| Operating Position | Swiveling Type                                                            |
| Dimming            | On-Off / Triac / 0-10 V                                                   |
| Construction       | Sqaure                                                                    |
| Mounting Type      | Recessed                                                                  |
| Heads              | Single Head                                                               |
| Body Material      | Aluminium Die cast                                                        |
| Finish             | Black                                                                     |
| Length             | 3-3/8"                                                                    |
| Height             | 4"                                                                        |
| Diameter           | 2-7/8"                                                                    |
| Cut Out            | 3"x3"                                                                     |
| Optics             | Darklight Technology Black, Silver                                        |
| Width (W)          | 3-3/8"                                                                    |
| Application Area   | Guest Room, Corridor, Restaurant, Meeting Room Club, Hall, Hotel Entrance |
|                    |                                                                           |