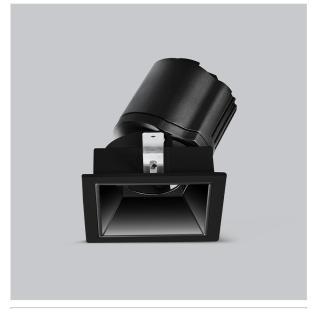

## Gleam Down Lights

ITEM SKU#: 662187493503

Gleam, a square shaped LED downlight is made of aluminum die cast with high quality powder coated luminaire housing and optimum heat sink that ensure high-durability. The specular darklight reflector in this store light allows outstanding visual comfort to the visitors so that they are able to explore the erchandise with ease.