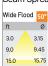

Beam Spread (Option)

Aspro, a square LED downlight made of aluminum die cast with high quality powder coated luminaire housing and optimum heat sink. Specular reflector & power grid /global connectors available with isolated LED Driver using Ultra bright OSRAM COB. Moreover, the specular darklight reflector in this store light allows outstanding visual comfort to the visitors.