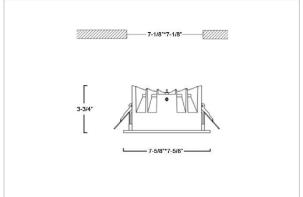

## Product Code: IK-RASPRODL-50W-50K-BL-90C-50D

| Voltage                                                               | 100 - 277 V AC, 50-60 Hz                                                  |
|-----------------------------------------------------------------------|---------------------------------------------------------------------------|
| Lumen Output                                                          | 7000lm                                                                    |
| Power                                                                 | 50W                                                                       |
| Efficacy                                                              | 140lm/w                                                                   |
| CCT                                                                   | 5000K                                                                     |
| CRI                                                                   | >90                                                                       |
| Beam Angle                                                            | 50°                                                                       |
| Light Distribution                                                    | Wide flood                                                                |
| LED Type                                                              | СОВ                                                                       |
| LED Light Source                                                      | Osram SOLERIQ S 19                                                        |
| Start Time                                                            | Instant                                                                   |
| Driver                                                                | Stand Alone (included)                                                    |
| Operating Position                                                    | Non - Swiveling Type                                                      |
|                                                                       |                                                                           |
| Dimming                                                               | On-Off / Triac / 0-10 V                                                   |
| Dimming  Construction                                                 | On-Off / Triac / 0-10 V<br>Sqaure                                         |
| -                                                                     |                                                                           |
| Construction                                                          | Sqaure                                                                    |
| Construction  Mounting Type                                           | Sqaure<br>Recessed                                                        |
| Construction  Mounting Type  Heads                                    | Sqaure Recessed Single Head                                               |
| Construction  Mounting Type  Heads  Body Material                     | Sqaure Recessed Single Head Aluminium Die cast                            |
| Construction  Mounting Type  Heads  Body Material  Finish             | Sqaure Recessed Single Head Aluminium Die cast Black                      |
| Construction  Mounting Type  Heads  Body Material  Finish  Height     | Sqaure Recessed Single Head Aluminium Die cast Black 3-3/4"               |
| Construction Mounting Type Heads Body Material Finish Height Diameter | Sqaure Recessed Single Head Aluminium Die cast Black 3-3/4" 7-5/8"x7-5/8" |