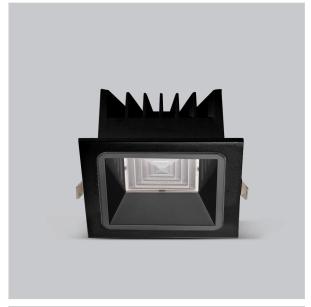

Beam Spread (Option)

Aspro, a square LED downlight made of aluminum die cast with high quality powder coated luminaire housing and optimum heat sink. Specular reflector & power grid /global connectors available with isolated LED Driver using Ultra bright OSRAM COB. Moreover, the specular darklight reflector in this store light allows outstanding visual comfort to the visitors.