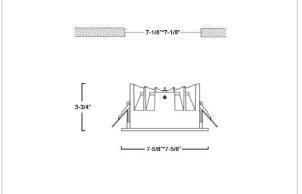

## Product Code: IK-RASPRODL-50W-30K-BL-90C-50D

| Voltage            | 100 - 277 V AC, 50-60 Hz                                                  |
|--------------------|---------------------------------------------------------------------------|
| Lumen Output       | 6300lm                                                                    |
| Power              | 50W                                                                       |
| Efficacy           | 140lm/w                                                                   |
| CCT                | 3000K                                                                     |
| CRI                | >90                                                                       |
| Beam Angle         | 50°                                                                       |
| Light Distribution | Wide flood                                                                |
| LED Type           | COB                                                                       |
| LED Light Source   | Osram SOLERIQ S 19                                                        |
| Start Time         | Instant                                                                   |
| Driver             | Stand Alone (included)                                                    |
| Operating Position | Non - Swiveling Type                                                      |
| Dimming            | On-Off / Triac / 0-10 V                                                   |
| Construction       | Sqaure                                                                    |
| Mounting Type      | Recessed                                                                  |
| Heads              | Single Head                                                               |
| Body Material      | Aluminium Die cast                                                        |
| Finish             | Black                                                                     |
| Height             | 3-3/4"                                                                    |
| Diameter           | 7-5/8"x7-5/8"                                                             |
| Cut Out            | 7-1/8"x7-1/8"                                                             |
| Optics             | Darklight Technology Black, Silver                                        |
| Application Area   | Guest Room, Corridor, Restaurant, Meeting Room Club, Hall, Hotel Entrance |