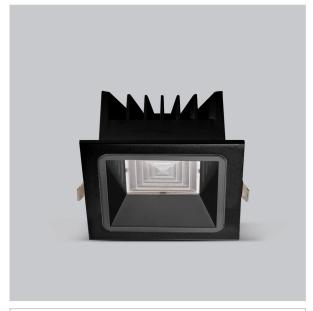

## Asparo Down Lights

ITEM SKU#: 662187493053

## Product Code: IK-RASPRODL-50W-30K-BL-90C-50D

| Voltage            | 100 - 277 V AC, 50-60 Hz                                                  |
|--------------------|---------------------------------------------------------------------------|
| Lumen Output       | 6300lm                                                                    |
| Power              | 50W                                                                       |
| Efficacy           | 140lm/w                                                                   |
| CCT                | 3000K                                                                     |
| CRI                | >90                                                                       |
| Beam Angle         | 50°                                                                       |
| Light Distribution | Wide flood                                                                |
| LED Type           | COB                                                                       |
| LED Light Source   | Osram SOLERIQ S 19                                                        |
| Start Time         | Instant                                                                   |
| Driver             | Stand Alone (included)                                                    |
| Operating Position | Non - Swiveling Type                                                      |
| Dimming            | On-Off / Triac / 0-10 V                                                   |
| Construction       | Sqaure                                                                    |
| Mounting Type      | Recessed                                                                  |
| Heads              | Single Head                                                               |
| Body Material      | Aluminium Die cast                                                        |
| Finish             | Black                                                                     |
| Height             | 3-3/4"                                                                    |
| Diameter           | 7-5/8"x7-5/8"                                                             |
| Cut Out            | 7-1/8"x7-1/8"                                                             |
| Optics             | Darklight Technology Black, Silver                                        |
| Application Area   | Guest Room, Corridor, Restaurant, Meeting Room Club, Hall, Hotel Entrance |

Beam Spread (Option)

Aspro, a square LED downlight made of aluminum die cast with high quality powder coated luminaire housing and optimum heat sink. Specular reflector & power grid /global connectors available with isolated LED Driver using Ultra bright OSRAM COB. Moreover, the specular darklight reflector in this store light allows outstanding visual comfort to the visitors.