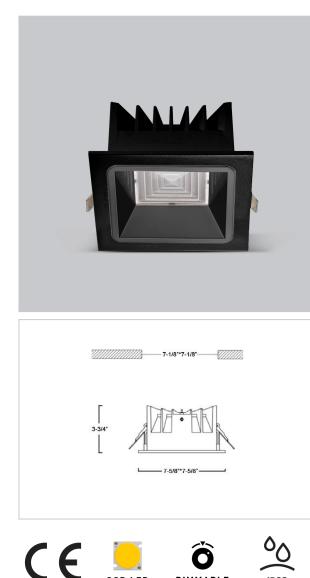

## Product Code : IK-RASPRODL-50W-27K-BL-90C-50D

| Voltage            | 100 - 277 V AC, 50-60 Hz                                                  |
|--------------------|---------------------------------------------------------------------------|
| Lumen Output       | 6000lm                                                                    |
| Power              | 50W                                                                       |
| Efficacy           | 140lm/w                                                                   |
| ССТ                | 2700K                                                                     |
| CRI                | >90                                                                       |
| Beam Angle         | 50°                                                                       |
| Light Distribution | Wide flood                                                                |
| LED Type           | СОВ                                                                       |
| LED Light Source   | Osram SOLERIQ S 19                                                        |
| Start Time         | Instant                                                                   |
| Driver             | Stand Alone (included)                                                    |
| Operating Position | Non - Swiveling Type                                                      |
| Dimming            | On-Off / Triac / 0-10 V                                                   |
| Construction       | Sqaure                                                                    |
| Mounting Type      | Recessed                                                                  |
| Heads              | Single Head                                                               |
| Body Material      | Aluminium Die cast                                                        |
| Finish             | Black                                                                     |
| Height             | 3-3/4"                                                                    |
| Diameter           | 7-5/8"x7-5/8"                                                             |
| Cut Out            | 7-1/8"x7-1/8"                                                             |
| Optics             | Darklight Technology Black, Silver                                        |
| Application Area   | Guest Room, Corridor, Restaurant, Meeting Room Club, Hall, Hotel Entrance |

Aspro, a square LED downlight made of aluminum die cast with high quality powder coated luminaire housing and optimum heat sink. Specular reflector & power grid /global connectors available with isolated LED Driver using Ultra bright OSRAM COB. Moreover, the specular darklight reflector in this store light allows outstanding visual comfort to the visitors.