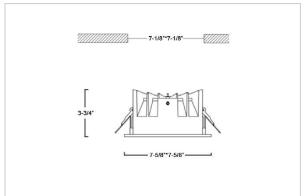

## Product Code: IK-RASPRODL-40W-50K-BL-90C-50D

| Voltage            | 100 - 277 V AC, 50-60 Hz                                                  |
|--------------------|---------------------------------------------------------------------------|
| Lumen Output       | 5600lm                                                                    |
| Power              | 40W                                                                       |
| Efficacy           | 140lm/w                                                                   |
| CCT                | 5000K                                                                     |
| CRI                | >90                                                                       |
| Beam Angle         | 50°                                                                       |
| Light Distribution | Wide flood                                                                |
| LED Type           | СОВ                                                                       |
| LED Light Source   | Osram SOLERIQ S 19                                                        |
| Start Time         | Instant                                                                   |
| Driver             | Stand Alone (included)                                                    |
| Operating Position | Non - Swiveling Type                                                      |
| Dimming            | On-Off / Triac / 0-10 V                                                   |
| Construction       | Sqaure                                                                    |
| Mounting Type      | Recessed                                                                  |
| Heads              | Single Head                                                               |
| Body Material      | Aluminium Die cast                                                        |
| Finish             | Black                                                                     |
| Height             | 3-3/4"                                                                    |
| Diameter           | 7-5/8"x7-5/8"                                                             |
| Cut Out            | 7-1/8"x7-1/8"                                                             |
| Optics             | Darklight Technology Black, Silver                                        |
| Application Area   | Guest Room, Corridor, Restaurant, Meeting Room Club, Hall, Hotel Entrance |