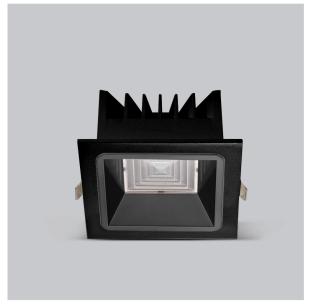

## Asparo Down Lights

ITEM SKU#: 662187493039

## Product Code: IK-RASPRODL-40W-50K-BL-90C-50D

| Voltage            | 100 - 277 V AC, 50-60 Hz                                                  |
|--------------------|---------------------------------------------------------------------------|
| Lumen Output       | 5600lm                                                                    |
| Power              | 40W                                                                       |
| Efficacy           | 140lm/w                                                                   |
| CCT                | 5000K                                                                     |
| CRI                | >90                                                                       |
| Beam Angle         | 50°                                                                       |
| Light Distribution | Wide flood                                                                |
| LED Type           | СОВ                                                                       |
| LED Light Source   | Osram SOLERIQ S 19                                                        |
| Start Time         | Instant                                                                   |
| Driver             | Stand Alone (included)                                                    |
| Operating Position | Non - Swiveling Type                                                      |
| Dimming            | On-Off / Triac / 0-10 V                                                   |
| Construction       | Sqaure                                                                    |
| Mounting Type      | Recessed                                                                  |
| Heads              | Single Head                                                               |
| Body Material      | Aluminium Die cast                                                        |
| Finish             | Black                                                                     |
| Height             | 3-3/4"                                                                    |
| Diameter           | 7-5/8"x7-5/8"                                                             |
| Cut Out            | 7-1/8"x7-1/8"                                                             |
| Optics             | Darklight Technology Black, Silver                                        |
| Application Area   | Guest Room, Corridor, Restaurant, Meeting Room Club, Hall, Hotel Entrance |

Beam Spread (Option)

Aspro, a square LED downlight made of aluminum die cast with high quality powder coated luminaire housing and optimum heat sink. Specular reflector & power grid /global connectors available with isolated LED Driver using Ultra bright OSRAM COB. Moreover, the specular darklight reflector in this store light allows outstanding visual comfort to the visitors.