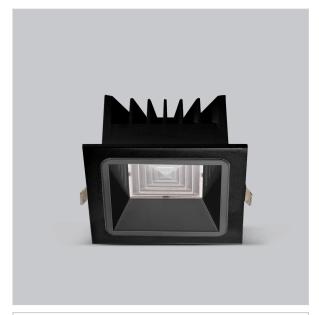

## Asparo Down Lights

ITEM SKU#: 662187493022

## Product Code: IK-RASPRODL-40W-40K-BL-90C-50D

| Voltage            | 100 - 277 V AC, 50-60 Hz                                                  |
|--------------------|---------------------------------------------------------------------------|
| Lumen Output       | 5320lm                                                                    |
| Power              | 40W                                                                       |
| Efficacy           | 140lm/w                                                                   |
| CCT                | 4000K                                                                     |
| CRI                | >90                                                                       |
| Beam Angle         | 50°                                                                       |
| Light Distribution | Wide flood                                                                |
| LED Type           | COB                                                                       |
| LED Light Source   | Osram SOLERIQ S 19                                                        |
| Start Time         | Instant                                                                   |
| Driver             | Stand Alone (included)                                                    |
| Operating Position | Non - Swiveling Type                                                      |
| Dimming            | On-Off / Triac / 0-10 V                                                   |
| Construction       | Sqaure                                                                    |
| Mounting Type      | Recessed                                                                  |
| Heads              | Single Head                                                               |
| Body Material      | Aluminium Die cast                                                        |
| Finish             | Black                                                                     |
| Height             | 3-3/4"                                                                    |
| Diameter           | 7-5/8"x7-5/8"                                                             |
| Cut Out            | 7-1/8"x7-1/8"                                                             |
| Optics             | Darklight Technology Black, Silver                                        |
| Application Area   | Guest Room, Corridor, Restaurant, Meeting Room Club, Hall, Hotel Entrance |
|                    |                                                                           |

Beam Spread (Option)

Aspro, a square LED downlight made of aluminum die cast with high quality powder coated luminaire housing and optimum heat sink. Specular reflector & power grid /global connectors available with isolated LED Driver using Ultra bright OSRAM COB. Moreover, the specular darklight reflector in this store light allows outstanding visual comfort to the visitors.