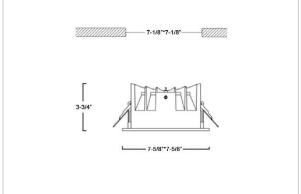

## Product Code: IK-RASPRODL-40W-40K-BL-90C-50D

| Voltage            | 100 - 277 V AC, 50-60 Hz                                                  |
|--------------------|---------------------------------------------------------------------------|
| Lumen Output       | 5320lm                                                                    |
| Power              | 40W                                                                       |
| Efficacy           | 140lm/w                                                                   |
| CCT                | 4000K                                                                     |
| CRI                | >90                                                                       |
| Beam Angle         | 50°                                                                       |
| Light Distribution | Wide flood                                                                |
| LED Type           | COB                                                                       |
| LED Light Source   | Osram SOLERIQ S 19                                                        |
| Start Time         | Instant                                                                   |
| Driver             | Stand Alone (included)                                                    |
| Operating Position | Non - Swiveling Type                                                      |
| Dimming            | On-Off / Triac / 0-10 V                                                   |
| Construction       | Sqaure                                                                    |
| Mounting Type      | Recessed                                                                  |
| Heads              | Single Head                                                               |
| Body Material      | Aluminium Die cast                                                        |
| Finish             | Black                                                                     |
| Height             | 3-3/4"                                                                    |
| Diameter           | 7-5/8"x7-5/8"                                                             |
| Cut Out            | 7-1/8"x7-1/8"                                                             |
| Optics             | Darklight Technology Black, Silver                                        |
| Application Area   | Guest Room, Corridor, Restaurant, Meeting Room Club, Hall, Hotel Entrance |
|                    |                                                                           |