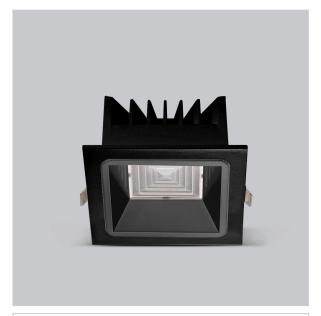

## Asparo Down Lights

ITEM SKU#: 662187493015

## Product Code: IK-RASPRODL-40W-30K-BL-90C-50D

| Voltage            | 100 - 277 V AC, 50-60 Hz                                                  |
|--------------------|---------------------------------------------------------------------------|
| Lumen Output       | 5050lm                                                                    |
| Power              | 40W                                                                       |
| Efficacy           | 140lm/w                                                                   |
| CCT                | 3000K                                                                     |
| CRI                | >90                                                                       |
| Beam Angle         | 50°                                                                       |
| Light Distribution | Wide flood                                                                |
| LED Type           | COB                                                                       |
| LED Light Source   | Osram SOLERIQ S 19                                                        |
| Start Time         | Instant                                                                   |
| Driver             | Stand Alone (included)                                                    |
| Operating Position | Non - Swiveling Type                                                      |
| Dimming            | On-Off / Triac / 0-10 V                                                   |
| Construction       | Sqaure                                                                    |
| Mounting Type      | Recessed                                                                  |
| Heads              | Single Head                                                               |
| Body Material      | Aluminium Die cast                                                        |
| Finish             | Black                                                                     |
| Height             | 3-3/4"                                                                    |
| Diameter           | 7-5/8"x7-5/8"                                                             |
| Cut Out            | 7-1/8"x7-1/8"                                                             |
| Optics             | Darklight Technology Black, Silver                                        |
| Application Area   | Guest Room, Corridor, Restaurant, Meeting Room Club, Hall, Hotel Entrance |

Beam Spread (Option)

Aspro, a square LED downlight made of aluminum die cast with high quality powder coated luminaire housing and optimum heat sink. Specular reflector & power grid /global connectors available with isolated LED Driver using Ultra bright OSRAM COB. Moreover, the specular darklight reflector in this store light allows outstanding visual comfort to the visitors.