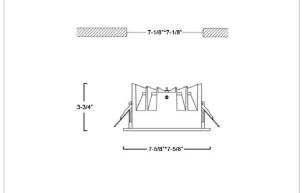

## Product Code: IK-RASPRODL-40W-30K-BL-90C-50D

| Voltage            | 100 - 277 V AC, 50-60 Hz                                                  |
|--------------------|---------------------------------------------------------------------------|
| Lumen Output       | 5050lm                                                                    |
| Power              | 40W                                                                       |
| Efficacy           | 140lm/w                                                                   |
| CCT                | 3000K                                                                     |
| CRI                | >90                                                                       |
| Beam Angle         | 50°                                                                       |
| Light Distribution | Wide flood                                                                |
| LED Type           | COB                                                                       |
| LED Light Source   | Osram SOLERIQ S 19                                                        |
| Start Time         | Instant                                                                   |
| Driver             | Stand Alone (included)                                                    |
| Operating Position | Non - Swiveling Type                                                      |
| Dimming            | On-Off / Triac / 0-10 V                                                   |
| Construction       | Sqaure                                                                    |
| Mounting Type      | Recessed                                                                  |
| Heads              | Single Head                                                               |
| Body Material      | Aluminium Die cast                                                        |
| Finish             | Black                                                                     |
| Height             | 3-3/4"                                                                    |
| Diameter           | 7-5/8"x7-5/8"                                                             |
| Cut Out            | 7-1/8"x7-1/8"                                                             |
| Optics             | Darklight Technology Black, Silver                                        |
| Application Area   | Guest Room, Corridor, Restaurant, Meeting Room Club, Hall, Hotel Entrance |