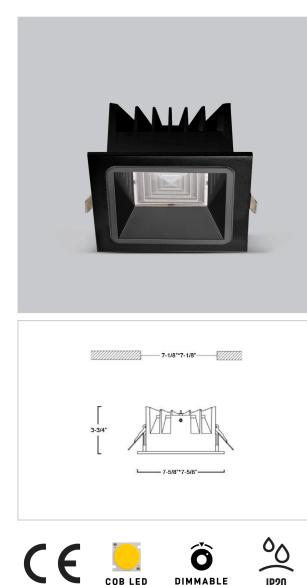

## Asparo Down Lights

ITEM SKU#: 662187493008

## Product Code : IK-RASPRODL-40W-27K-BL-90C-50D

| Voltage            | 100 - 277 V AC, 50-60 Hz                                                  |
|--------------------|---------------------------------------------------------------------------|
| Lumen Output       | 4800lm                                                                    |
| Power              | 40W                                                                       |
| Efficacy           | 140lm/w                                                                   |
| ССТ                | 2700K                                                                     |
| CRI                | >90                                                                       |
| Beam Angle         | 50°                                                                       |
| Light Distribution | Wide flood                                                                |
| LED Type           | СОВ                                                                       |
| LED Light Source   | Osram SOLERIQ S 19                                                        |
| Start Time         | Instant                                                                   |
| Driver             | Stand Alone (included)                                                    |
| Operating Position | Non - Swiveling Type                                                      |
| Dimming            | On-Off / Triac / 0-10 V                                                   |
| Construction       | Sqaure                                                                    |
| Mounting Type      | Recessed                                                                  |
| Heads              | Single Head                                                               |
| Body Material      | Aluminium Die cast                                                        |
| Finish             | Black                                                                     |
| Height             | 3-3/4"                                                                    |
| Diameter           | 7-5/8"x7-5/8"                                                             |
| Cut Out            | 7-1/8"x7-1/8"                                                             |
| Optics             | Darklight Technology Black, Silver                                        |
| Application Area   | Guest Room, Corridor, Restaurant, Meeting Room Club, Hall, Hotel Entrance |

IP20

Aspro, a square LED downlight made of aluminum die cast with high quality powder coated luminaire housing and optimum heat sink. Specular reflector & power grid /global connectors available with isolated LED Driver using Ultra bright OSRAM COB. Moreover, the specular darklight reflector in this store light allows outstanding visual comfort to the visitors.