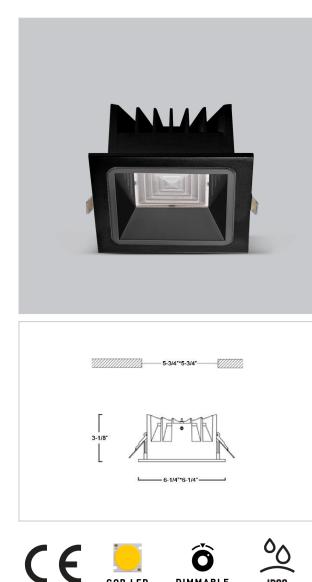

## Product Code : IK-RASPRODL-30W-50K-BL-90C-50D

| Voltage            | 100 - 277 V AC, 50-60 Hz                                                  |
|--------------------|---------------------------------------------------------------------------|
| Lumen Output       | 4200lm                                                                    |
| Power              | 30W                                                                       |
| Efficacy           | 140lm/w                                                                   |
| ССТ                | 5000K                                                                     |
| CRI                | >90                                                                       |
| Beam Angle         | 50°                                                                       |
| Light Distribution | Wide flood                                                                |
| LED Type           | СОВ                                                                       |
| LED Light Source   | Osram SOLERIQ S 19                                                        |
| Start Time         | Instant                                                                   |
| Driver             | Stand Alone (included)                                                    |
| Operating Position | Non - Swiveling Type                                                      |
| Dimming            | On-Off / Triac / 0-10 V                                                   |
| Construction       | Sqaure                                                                    |
| Mounting Type      | Recessed                                                                  |
| Heads              | Single Head                                                               |
| Body Material      | Aluminium Die cast                                                        |
| Finish             | Black                                                                     |
| Height             | 3-1/8"                                                                    |
| Diameter           | 6-1/4"x6-1/4"                                                             |
| Cut Out            | 5-3/4"x5-3/4"                                                             |
| Optics             | Darklight Technology Black, Silver                                        |
| Application Area   | Guest Room, Corridor, Restaurant, Meeting Room Club, Hall, Hotel Entrance |