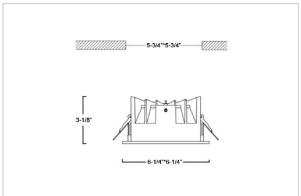

## Product Code: IK-RASPRODL-30W-40K-BL-90C-50D

| Voltage            | 100 - 277 V AC, 50-60 Hz                                                  |
|--------------------|---------------------------------------------------------------------------|
| Lumen Output       | 4000lm                                                                    |
| Power              | 30W                                                                       |
| Efficacy           | 140lm/w                                                                   |
| CCT                | 4000K                                                                     |
| CRI                | >90                                                                       |
| Beam Angle         | 50°                                                                       |
| Light Distribution | Wide flood                                                                |
| LED Type           | СОВ                                                                       |
| LED Light Source   | Osram SOLERIQ S 19                                                        |
| Start Time         | Instant                                                                   |
| Driver             | Stand Alone (included)                                                    |
| Operating Position | Non - Swiveling Type                                                      |
| Dimming            | On-Off / Triac / 0-10 V                                                   |
| Construction       | Sqaure                                                                    |
| Mounting Type      | Recessed                                                                  |
| Heads              | Single Head                                                               |
| Body Material      | Aluminium Die cast                                                        |
| Finish             | Black                                                                     |
| Height             | 3-1/8"                                                                    |
| Diameter           | 6-1/4"x6-1/4"                                                             |
| Cut Out            | 5-3/4"x5-3/4"                                                             |
| Optics             | Darklight Technology Black, Silver                                        |
| Application Area   | Guest Room, Corridor, Restaurant, Meeting Room Club, Hall, Hotel Entrance |