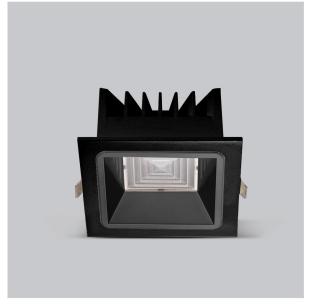

## Product Code: IK-RASPRODL-30W-40K-BL-90C-50D

| Voltage            | 100 - 277 V AC, 50-60 Hz                                                  |
|--------------------|---------------------------------------------------------------------------|
| Lumen Output       | 4000lm                                                                    |
| Power              | 30W                                                                       |
| Efficacy           | 140lm/w                                                                   |
| CCT                | 4000K                                                                     |
| CRI                | >90                                                                       |
| Beam Angle         | 50°                                                                       |
| Light Distribution | Wide flood                                                                |
| LED Type           | СОВ                                                                       |
| LED Light Source   | Osram SOLERIQ S 19                                                        |
| Start Time         | Instant                                                                   |
| Driver             | Stand Alone (included)                                                    |
| Operating Position | Non - Swiveling Type                                                      |
| Dimming            | On-Off / Triac / 0-10 V                                                   |
| Construction       | Sqaure                                                                    |
| Mounting Type      | Recessed                                                                  |
| Heads              | Single Head                                                               |
| Body Material      | Aluminium Die cast                                                        |
| Finish             | Black                                                                     |
| Height             | 3-1/8"                                                                    |
| Diameter           | 6-1/4"x6-1/4"                                                             |
| Cut Out            | 5-3/4"x5-3/4"                                                             |
| Optics             | Darklight Technology Black, Silver                                        |
| Application Area   | Guest Room, Corridor, Restaurant, Meeting Room Club, Hall, Hotel Entrance |

Beam Spread (Option)

Aspro, a square LED downlight made of aluminum die cast with high quality powder coated luminaire housing and optimum heat sink. Specular reflector & power grid /global connectors available with isolated LED Driver using Ultra bright OSRAM COB. Moreover, the specular darklight reflector in this store light allows outstanding visual comfort to the visitors.