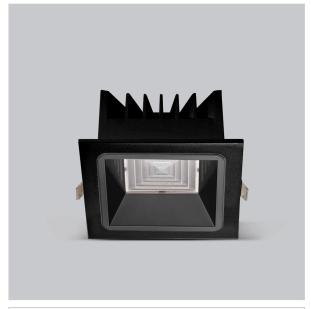

## Product Code: IK-RASPRODL-30W-30K-BL-90C-50D

| Voltage            | 100 - 277 V AC, 50-60 Hz                                                  |
|--------------------|---------------------------------------------------------------------------|
| Lumen Output       | 3790lm                                                                    |
| Power              | 30W                                                                       |
| Efficacy           | 140lm/w                                                                   |
| CCT                | 3000K                                                                     |
| CRI                | >90                                                                       |
| Beam Angle         | 50°                                                                       |
| Light Distribution | Wide flood                                                                |
| LED Type           | СОВ                                                                       |
| LED Light Source   | Osram SOLERIQ S 19                                                        |
| Start Time         | Instant                                                                   |
| Driver             | Stand Alone (included)                                                    |
| Operating Position | Non - Swiveling Type                                                      |
| Dimming            | On-Off / Triac / 0-10 V                                                   |
| Construction       | Sqaure                                                                    |
| Mounting Type      | Recessed                                                                  |
| Heads              | Single Head                                                               |
| Body Material      | Aluminium Die cast                                                        |
| Finish             | Black                                                                     |
| Height             | 3-1/8"                                                                    |
| Diameter           | 6-1/4"x6-1/4"                                                             |
| Cut Out            | 5-3/4"x5-3/4"                                                             |
| Optics             | Darklight Technology Black, Silver                                        |
| Application Area   | Guest Room, Corridor, Restaurant, Meeting Room Club, Hall, Hotel Entrance |

Beam Spread (Option)

Aspro, a square LED downlight made of aluminum die cast with high quality powder coated luminaire housing and optimum heat sink. Specular reflector & power grid /global connectors available with isolated LED Driver using Ultra bright OSRAM COB. Moreover, the specular darklight reflector in this store light allows outstanding visual comfort to the visitors.