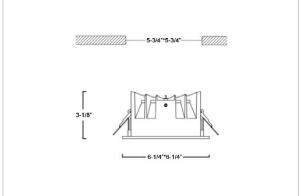

## Product Code: IK-RASPRODL-30W-30K-BL-90C-50D

| Voltage            | 100 - 277 V AC, 50-60 Hz                                                  |
|--------------------|---------------------------------------------------------------------------|
| Lumen Output       | 3790lm                                                                    |
| Power              | 30W                                                                       |
| Efficacy           | 140lm/w                                                                   |
| CCT                | 3000K                                                                     |
| CRI                | >90                                                                       |
| Beam Angle         | 50°                                                                       |
| Light Distribution | Wide flood                                                                |
| LED Type           | СОВ                                                                       |
| LED Light Source   | Osram SOLERIQ S 19                                                        |
| Start Time         | Instant                                                                   |
| Driver             | Stand Alone (included)                                                    |
| Operating Position | Non - Swiveling Type                                                      |
| Dimming            | On-Off / Triac / 0-10 V                                                   |
| Construction       | Sqaure                                                                    |
| Mounting Type      | Recessed                                                                  |
| Heads              | Single Head                                                               |
| Body Material      | Aluminium Die cast                                                        |
| Finish             | Black                                                                     |
| Height             | 3-1/8"                                                                    |
| Diameter           | 6-1/4"x6-1/4"                                                             |
| Cut Out            | 5-3/4"x5-3/4"                                                             |
| Optics             | Darklight Technology Black, Silver                                        |
| Application Area   | Guest Room, Corridor, Restaurant, Meeting Room Club, Hall, Hotel Entrance |