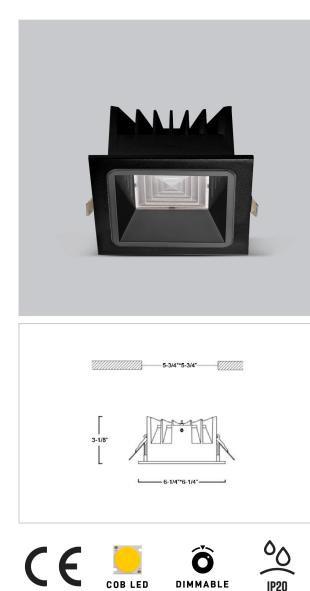

## Product Code : IK-RASPRODL-30W-27K-BL-90C-50D

| Voltage            | 100 - 277 V AC, 50-60 Hz                                                  |
|--------------------|---------------------------------------------------------------------------|
| Lumen Output       | 3600lm                                                                    |
| Power              | 30W                                                                       |
| Efficacy           | 140lm/w                                                                   |
| ССТ                | 2700K                                                                     |
| CRI                | >90                                                                       |
| Beam Angle         | 50°                                                                       |
| Light Distribution | Wide flood                                                                |
| LED Type           | СОВ                                                                       |
| LED Light Source   | Osram SOLERIQ S 19                                                        |
| Start Time         | Instant                                                                   |
| Driver             | Stand Alone (included)                                                    |
| Operating Position | Non - Swiveling Type                                                      |
| Dimming            | On-Off / Triac / 0-10 V                                                   |
| Construction       | Sqaure                                                                    |
| Mounting Type      | Recessed                                                                  |
| Heads              | Single Head                                                               |
| Body Material      | Aluminium Die cast                                                        |
| Finish             | Black                                                                     |
| Height             | 3-1/8"                                                                    |
| Diameter           | 6-1/4"x6-1/4"                                                             |
| Cut Out            | 5-3/4"x5-3/4"                                                             |
| Optics             | Darklight Technology Black, Silver                                        |
| Application Area   | Guest Room, Corridor, Restaurant, Meeting Room Club, Hall, Hotel Entrance |

Aspro, a square LED downlight made of aluminum die cast with high quality powder coated luminaire housing and optimum heat sink. Specular reflector & power grid /global connectors available with isolated LED Driver using Ultra bright OSRAM COB. Moreover, the specular darklight reflector in this store light allows outstanding visual comfort to the visitors.