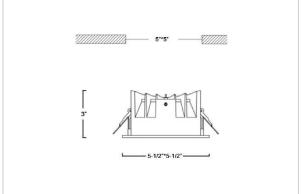

## Product Code: IK-RASPRODL-20W-50K-BL-90C-50D

| Voltage            | 100 - 277 V AC, 50-60 Hz                                                  |
|--------------------|---------------------------------------------------------------------------|
| Lumen Output       | 2800lm                                                                    |
| Power              | 20W                                                                       |
| Efficacy           | 140lm/w                                                                   |
| CCT                | 5000K                                                                     |
| CRI                | >90                                                                       |
| Beam Angle         | 50°                                                                       |
| Light Distribution | Wide flood                                                                |
| LED Type           | COB                                                                       |
| LED Light Source   | Osram SOLERIQ S 19                                                        |
| Start Time         | Instant                                                                   |
| Driver             | Stand Alone (included)                                                    |
| Operating Position | Non - Swiveling Type                                                      |
| Dimming            | On-Off / Triac / 0-10 V                                                   |
| Construction       | Sqaure                                                                    |
| Mounting Type      | Recessed                                                                  |
| Heads              | Single Head                                                               |
| Body Material      | Aluminium Die cast                                                        |
| Finish             | Black                                                                     |
| Height             | 3"                                                                        |
| Diameter           | 5-1/2"x5-1/2"                                                             |
| Cut Out            | 5"x5"                                                                     |
| Optics             | Darklight Technology Black, Silver                                        |
| Application Area   | Guest Room, Corridor, Restaurant, Meeting Room Club, Hall, Hotel Entrance |
|                    |                                                                           |