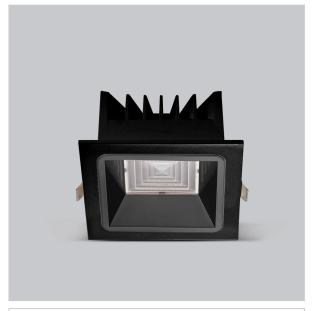

## Asparo Down Lights

ITEM SKU#: 662187492957

## Product Code: IK-RASPRODL-20W-50K-BL-90C-50D

| Voltage            | 100 - 277 V AC, 50-60 Hz                                                  |
|--------------------|---------------------------------------------------------------------------|
| Lumen Output       | 2800lm                                                                    |
| Power              | 20W                                                                       |
| Efficacy           | 140lm/w                                                                   |
| CCT                | 5000K                                                                     |
| CRI                | >90                                                                       |
| Beam Angle         | 50°                                                                       |
| Light Distribution | Wide flood                                                                |
| LED Type           | COB                                                                       |
| LED Light Source   | Osram SOLERIQ S 19                                                        |
| Start Time         | Instant                                                                   |
| Driver             | Stand Alone (included)                                                    |
| Operating Position | Non - Swiveling Type                                                      |
| Dimming            | On-Off / Triac / 0-10 V                                                   |
| Construction       | Sqaure                                                                    |
| Mounting Type      | Recessed                                                                  |
| Heads              | Single Head                                                               |
| Body Material      | Aluminium Die cast                                                        |
| Finish             | Black                                                                     |
| Height             | 3"                                                                        |
| Diameter           | 5-1/2"x5-1/2"                                                             |
| Cut Out            | 5"x5"                                                                     |
| Optics             | Darklight Technology Black, Silver                                        |
| Application Area   | Guest Room, Corridor, Restaurant, Meeting Room Club, Hall, Hotel Entrance |
|                    |                                                                           |

Beam Spread (Option)

Aspro, a square LED downlight made of aluminum die cast with high quality powder coated luminaire housing and optimum heat sink. Specular reflector & power grid /global connectors available with isolated LED Driver using Ultra bright OSRAM COB. Moreover, the specular darklight reflector in this store light allows outstanding visual comfort to the visitors.