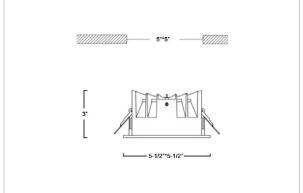

## Product Code: IK-RASPRODL-20W-40K-BL-90C-50D

| Voltage            | 100 - 277 V AC, 50-60 Hz                                                  |
|--------------------|---------------------------------------------------------------------------|
| Lumen Output       | 2660lm                                                                    |
| Power              | 20W                                                                       |
| Efficacy           | 140lm/w                                                                   |
| CCT                | 4000K                                                                     |
| CRI                | >90                                                                       |
| Beam Angle         | 50°                                                                       |
| Light Distribution | Wide flood                                                                |
| LED Type           | СОВ                                                                       |
| LED Light Source   | Osram SOLERIQ S 19                                                        |
| Start Time         | Instant                                                                   |
| Driver             | Stand Alone (included)                                                    |
| Operating Position | Non - Swiveling Type                                                      |
| Dimming            | On-Off / Triac / 0-10 V                                                   |
| Construction       | Sqaure                                                                    |
| Mounting Type      | Recessed                                                                  |
| Heads              | Single Head                                                               |
| Body Material      | Aluminium Die cast                                                        |
| Finish             | Black                                                                     |
| Height             | 3"                                                                        |
| Diameter           | 5-1/2"x5-1/2"                                                             |
| Cut Out            | 5"x5"                                                                     |
| Optics             | Darklight Technology Black, Silver                                        |
| Application Area   | Guest Room, Corridor, Restaurant, Meeting Room Club, Hall, Hotel Entrance |