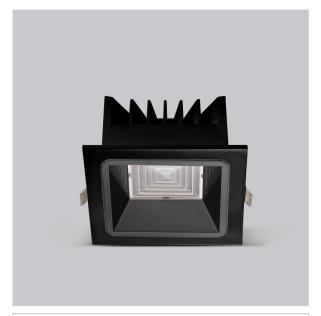

## Product Code: IK-RASPRODL-20W-40K-BL-90C-50D

| Voltage            | 100 - 277 V AC, 50-60 Hz                                                  |
|--------------------|---------------------------------------------------------------------------|
| Lumen Output       | 2660lm                                                                    |
| Power              | 20W                                                                       |
| Efficacy           | 140lm/w                                                                   |
| CCT                | 4000K                                                                     |
| CRI                | >90                                                                       |
| Beam Angle         | 50°                                                                       |
| Light Distribution | Wide flood                                                                |
| LED Type           | СОВ                                                                       |
| LED Light Source   | Osram SOLERIQ S 19                                                        |
| Start Time         | Instant                                                                   |
| Driver             | Stand Alone (included)                                                    |
| Operating Position | Non - Swiveling Type                                                      |
| Dimming            | On-Off / Triac / 0-10 V                                                   |
| Construction       | Sqaure                                                                    |
| Mounting Type      | Recessed                                                                  |
| Heads              | Single Head                                                               |
| Body Material      | Aluminium Die cast                                                        |
| Finish             | Black                                                                     |
| Height             | 3"                                                                        |
| Diameter           | 5-1/2"x5-1/2"                                                             |
| Cut Out            | 5"x5"                                                                     |
| Optics             | Darklight Technology Black, Silver                                        |
| Application Area   | Guest Room, Corridor, Restaurant, Meeting Room Club, Hall, Hotel Entrance |

Beam Spread (Option)

Aspro, a square LED downlight made of aluminum die cast with high quality powder coated luminaire housing and optimum heat sink. Specular reflector & power grid /global connectors available with isolated LED Driver using Ultra bright OSRAM COB. Moreover, the specular darklight reflector in this store light allows outstanding visual comfort to the visitors.