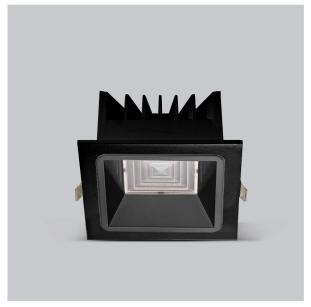

## Product Code: IK-RASPRODL-20W-30K-BL-90C-50D

| Voltage            | 100 - 277 V AC, 50-60 Hz                                                  |
|--------------------|---------------------------------------------------------------------------|
| Lumen Output       | 2520lm                                                                    |
| Power              | 20W                                                                       |
| Efficacy           | 140lm/w                                                                   |
| CCT                | 3000K                                                                     |
| CRI                | >90                                                                       |
| Beam Angle         | 50°                                                                       |
| Light Distribution | Wide flood                                                                |
| LED Type           | СОВ                                                                       |
| LED Light Source   | Osram SOLERIQ S 19                                                        |
| Start Time         | Instant                                                                   |
| Driver             | Stand Alone (included)                                                    |
| Operating Position | Non - Swiveling Type                                                      |
| Dimming            | On-Off / Triac / 0-10 V                                                   |
| Construction       | Sqaure                                                                    |
| Mounting Type      | Recessed                                                                  |
| Heads              | Single Head                                                               |
| Body Material      | Aluminium Die cast                                                        |
| Finish             | Black                                                                     |
| Height             | 3"                                                                        |
| Diameter           | 5-1/2"x5-1/2"                                                             |
| Cut Out            | 5"x5"                                                                     |
| Optics             | Darklight Technology Black, Silver                                        |
| Application Area   | Guest Room, Corridor, Restaurant, Meeting Room Club, Hall, Hotel Entrance |

Beam Spread (Option)

Aspro, a square LED downlight made of aluminum die cast with high quality powder coated luminaire housing and optimum heat sink. Specular reflector & power grid /global connectors available with isolated LED Driver using Ultra bright OSRAM COB. Moreover, the specular darklight reflector in this store light allows outstanding visual comfort to the visitors.