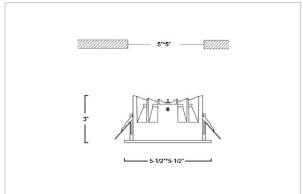

## Product Code: IK-RASPRODL-20W-30K-BL-90C-50D

| Voltage            | 100 - 277 V AC, 50-60 Hz                                                  |
|--------------------|---------------------------------------------------------------------------|
| Lumen Output       | 2520lm                                                                    |
| Power              | 20W                                                                       |
| Efficacy           | 140lm/w                                                                   |
| CCT                | 3000K                                                                     |
| CRI                | >90                                                                       |
| Beam Angle         | 50°                                                                       |
| Light Distribution | Wide flood                                                                |
| LED Type           | СОВ                                                                       |
| LED Light Source   | Osram SOLERIQ S 19                                                        |
| Start Time         | Instant                                                                   |
| Driver             | Stand Alone (included)                                                    |
| Operating Position | Non - Swiveling Type                                                      |
| Dimming            | On-Off / Triac / 0-10 V                                                   |
| Construction       | Sqaure                                                                    |
| Mounting Type      | Recessed                                                                  |
| Heads              | Single Head                                                               |
| Body Material      | Aluminium Die cast                                                        |
| Finish             | Black                                                                     |
| Height             | 3"                                                                        |
| Diameter           | 5-1/2"x5-1/2"                                                             |
| Cut Out            | 5"x5"                                                                     |
| Optics             | Darklight Technology Black, Silver                                        |
| Application Area   | Guest Room, Corridor, Restaurant, Meeting Room Club, Hall, Hotel Entrance |