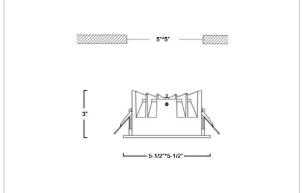

## Product Code: IK-RASPRODL-20W-27K-BL-90C-50D

| Voltage            | 100 - 277 V AC, 50-60 Hz                                                  |
|--------------------|---------------------------------------------------------------------------|
| Lumen Output       | 2400lm                                                                    |
| Power              | 20W                                                                       |
| Efficacy           | 140lm/w                                                                   |
| CCT                | 2700K                                                                     |
| CRI                | >90                                                                       |
| Beam Angle         | 50°                                                                       |
| Light Distribution | Wide flood                                                                |
| LED Type           | СОВ                                                                       |
| LED Light Source   | Osram SOLERIQ S 19                                                        |
| Start Time         | Instant                                                                   |
| Driver             | Stand Alone (included)                                                    |
| Operating Position | Non - Swiveling Type                                                      |
| Dimming            | On-Off / Triac / 0-10 V                                                   |
| Construction       | Sqaure                                                                    |
| Mounting Type      | Recessed                                                                  |
| Heads              | Single Head                                                               |
| Body Material      | Aluminium Die cast                                                        |
| Finish             | Black                                                                     |
| Height             | 3"                                                                        |
| Diameter           | 5-1/2"x5-1/2"                                                             |
| Cut Out            | 5"x5"                                                                     |
| Optics             | Darklight Technology Black, Silver                                        |
| Application Area   | Guest Room, Corridor, Restaurant, Meeting Room Club, Hall, Hotel Entrance |