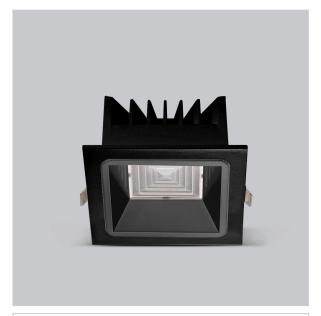

## Product Code: IK-RASPRODL-20W-27K-BL-90C-50D

| Voltage            | 100 - 277 V AC, 50-60 Hz                                                  |
|--------------------|---------------------------------------------------------------------------|
| Lumen Output       | 2400lm                                                                    |
| Power              | 20W                                                                       |
| Efficacy           | 140lm/w                                                                   |
| CCT                | 2700K                                                                     |
| CRI                | >90                                                                       |
| Beam Angle         | 50°                                                                       |
| Light Distribution | Wide flood                                                                |
| LED Type           | СОВ                                                                       |
| LED Light Source   | Osram SOLERIQ S 19                                                        |
| Start Time         | Instant                                                                   |
| Driver             | Stand Alone (included)                                                    |
| Operating Position | Non - Swiveling Type                                                      |
| Dimming            | On-Off / Triac / 0-10 V                                                   |
| Construction       | Sqaure                                                                    |
| Mounting Type      | Recessed                                                                  |
| Heads              | Single Head                                                               |
| Body Material      | Aluminium Die cast                                                        |
| Finish             | Black                                                                     |
| Height             | 3"                                                                        |
| Diameter           | 5-1/2"x5-1/2"                                                             |
| Cut Out            | 5"x5"                                                                     |
| Optics             | Darklight Technology Black, Silver                                        |
| Application Area   | Guest Room, Corridor, Restaurant, Meeting Room Club, Hall, Hotel Entrance |

Beam Spread (Option)

Aspro, a square LED downlight made of aluminum die cast with high quality powder coated luminaire housing and optimum heat sink. Specular reflector & power grid /global connectors available with isolated LED Driver using Ultra bright OSRAM COB. Moreover, the specular darklight reflector in this store light allows outstanding visual comfort to the visitors.