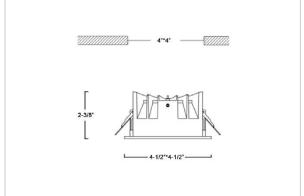

## Product Code: IK-RASPRODL-12W-50K-BL-90C-50D

| Voltage            | 100 - 277 V AC, 50-60 Hz                                                  |
|--------------------|---------------------------------------------------------------------------|
| Lumen Output       | 1680lm                                                                    |
| Power              | 12W                                                                       |
| Efficacy           | 140lm/w                                                                   |
| CCT                | 5000K                                                                     |
| CRI                | >90                                                                       |
| Beam Angle         | 50°                                                                       |
| Light Distribution | Wide flood                                                                |
| LED Type           | СОВ                                                                       |
| LED Light Source   | Osram SOLERIQ S 19                                                        |
| Start Time         | Instant                                                                   |
| Driver             | Stand Alone (included)                                                    |
| Operating Position | Non - Swiveling Type                                                      |
| Dimming            | On-Off / Triac / 0-10 V                                                   |
| Construction       | Sqaure                                                                    |
| Mounting Type      | Recessed                                                                  |
| Heads              | Single Head                                                               |
| Body Material      | Aluminium Die cast                                                        |
| Finish             | Black                                                                     |
| Diameter           | 4-1/2"x4-1/2"                                                             |
| Cut Out            | 4"x4"                                                                     |
| Optics             | Darklight Technology Black, Silver                                        |
| Application Area   | Guest Room, Corridor, Restaurant, Meeting Room Club, Hall, Hotel Entrance |
|                    |                                                                           |

Beam Spread (Option)

Aspro, a square LED downlight made of aluminum die cast with high quality powder coated luminaire housing and optimum heat sink. Specular reflector & power grid /global connectors available with isolated LED Driver using Ultra bright OSRAM COB. Moreover, the specular darklight reflector in this store light allows outstanding visual comfort to the visitors.