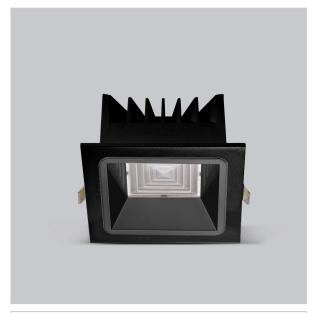

## Asparo Down Lights

ITEM SKU#: 662187492919

## Product Code: IK-RASPRODL-12W-50K-BL-90C-50D

| Voltage            | 100 - 277 V AC, 50-60 Hz                                                  |
|--------------------|---------------------------------------------------------------------------|
| Lumen Output       | 1680lm                                                                    |
| Power              | 12W                                                                       |
| Efficacy           | 140lm/w                                                                   |
| CCT                | 5000K                                                                     |
| CRI                | >90                                                                       |
| Beam Angle         | 50°                                                                       |
| Light Distribution | Wide flood                                                                |
| LED Type           | СОВ                                                                       |
| LED Light Source   | Osram SOLERIQ S 19                                                        |
| Start Time         | Instant                                                                   |
| Driver             | Stand Alone (included)                                                    |
| Operating Position | Non - Swiveling Type                                                      |
| Dimming            | On-Off / Triac / 0-10 V                                                   |
| Construction       | Sqaure                                                                    |
| Mounting Type      | Recessed                                                                  |
| Heads              | Single Head                                                               |
| Body Material      | Aluminium Die cast                                                        |
| Finish             | Black                                                                     |
| Diameter           | 4-1/2"x4-1/2"                                                             |
| Cut Out            | 4"x4"                                                                     |
| Optics             | Darklight Technology Black, Silver                                        |
| Application Area   | Guest Room, Corridor, Restaurant, Meeting Room Club, Hall, Hotel Entrance |
|                    |                                                                           |

Beam Spread (Option)

Aspro, a square LED downlight made of aluminum die cast with high quality powder coated luminaire housing and optimum heat sink. Specular reflector & power grid /global connectors available with isolated LED Driver using Ultra bright OSRAM COB. Moreover, the specular darklight reflector in this store light allows outstanding visual comfort to the visitors.