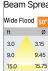

## Product Code : IK-RASPRODL-12W-40K-BL-90C-50D

| Voltage            | 100 - 277 V AC, 50-60 Hz                                                  |
|--------------------|---------------------------------------------------------------------------|
| Lumen Output       | 1600lm                                                                    |
| Power              | 12W                                                                       |
| Efficacy           | 140lm/w                                                                   |
| ССТ                | 4000K                                                                     |
| CRI                | >90                                                                       |
| Beam Angle         | 50°                                                                       |
| Light Distribution | Wide flood                                                                |
| LED Type           | СОВ                                                                       |
| LED Light Source   | Osram SOLERIQ S 19                                                        |
| Start Time         | Instant                                                                   |
| Driver             | Stand Alone (included)                                                    |
| Operating Position | Non - Swiveling Type                                                      |
| Dimming            | On-Off / Triac / 0-10 V                                                   |
| Construction       | Sqaure                                                                    |
| Mounting Type      | Recessed                                                                  |
| Heads              | Single Head                                                               |
| Body Material      | Aluminium Die cast                                                        |
| Finish             | Black                                                                     |
| Diameter           | 4-1/2"x4-1/2"                                                             |
| Cut Out            | 4"x4"                                                                     |
| Optics             | Darklight Technology Black, Silver                                        |
| Application Area   | Guest Room, Corridor, Restaurant, Meeting Room Club, Hall, Hotel Entrance |
|                    |                                                                           |

## Beam Spread (Option)

Aspro, a square LED downlight made of aluminum die cast with high quality powder coated luminaire housing and optimum heat sink. Specular reflector & power grid /global connectors available with isolated LED Driver using Ultra bright OSRAM COB. Moreover, the specular darklight reflector in this store light allows outstanding visual comfort to the visitors.