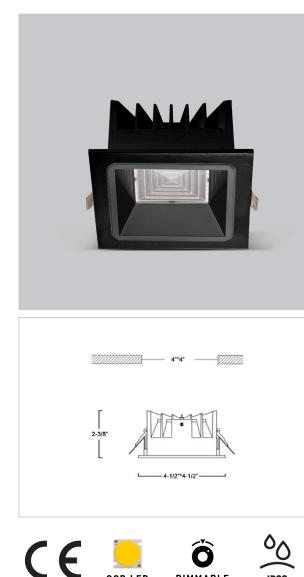

Asparo Down Lights

## Product Code : IK-RASPRODL-12W-40K-BL-90C-50D

| Voltage            | 100 - 277 V AC, 50-60 Hz                                                  |
|--------------------|---------------------------------------------------------------------------|
| Lumen Output       | 1600lm                                                                    |
| Power              | 12W                                                                       |
| Efficacy           | 140lm/w                                                                   |
| ССТ                | 4000K                                                                     |
| CRI                | >90                                                                       |
| Beam Angle         | 50°                                                                       |
| Light Distribution | Wide flood                                                                |
| LED Type           | СОВ                                                                       |
| LED Light Source   | Osram SOLERIQ S 19                                                        |
| Start Time         | Instant                                                                   |
| Driver             | Stand Alone (included)                                                    |
| Operating Position | Non - Swiveling Type                                                      |
| Dimming            | On-Off / Triac / 0-10 V                                                   |
| Construction       | Sqaure                                                                    |
| Mounting Type      | Recessed                                                                  |
| Heads              | Single Head                                                               |
| Body Material      | Aluminium Die cast                                                        |
| Finish             | Black                                                                     |
| Diameter           | 4-1/2"x4-1/2"                                                             |
| Cut Out            | 4"x4"                                                                     |
| Optics             | Darklight Technology Black, Silver                                        |
| Application Area   | Guest Room, Corridor, Restaurant, Meeting Room Club, Hall, Hotel Entrance |
|                    |                                                                           |

## Beam Spread (Option)

Aspro, a square LED downlight made of aluminum die cast with high quality powder coated luminaire housing and optimum heat sink. Specular reflector & power grid /global connectors available with isolated LED Driver using Ultra bright OSRAM COB. Moreover, the specular darklight reflector in this store light allows outstanding visual comfort to the visitors.