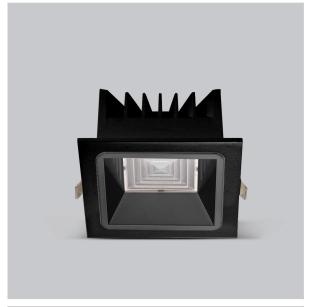

## Asparo Down Lights

ITEM SKU#: 662187492896

## Product Code: IK-RASPRODL-12W-30K-BL-90C-50D

| Voltage            | 100 - 277 V AC, 50-60 Hz                                                  |
|--------------------|---------------------------------------------------------------------------|
| Lumen Output       | 1516lm                                                                    |
| Power              | 12W                                                                       |
| Efficacy           | 140lm/w                                                                   |
| CCT                | 3000K                                                                     |
| CRI                | >90                                                                       |
| Beam Angle         | 50°                                                                       |
| Light Distribution | Wide flood                                                                |
| LED Type           | СОВ                                                                       |
| LED Light Source   | Osram SOLERIQ S 19                                                        |
| Start Time         | Instant                                                                   |
| Driver             | Stand Alone (included)                                                    |
| Operating Position | Non - Swiveling Type                                                      |
| Dimming            | On-Off / Triac / 0-10 V                                                   |
| Construction       | Sqaure                                                                    |
| Mounting Type      | Recessed                                                                  |
| Heads              | Single Head                                                               |
| Body Material      | Aluminium Die cast                                                        |
| Finish             | Black                                                                     |
| Diameter           | 4-1/2"x4-1/2"                                                             |
| Cut Out            | 4"x4"                                                                     |
| Optics             | Darklight Technology Black, Silver                                        |
| Application Area   | Guest Room, Corridor, Restaurant, Meeting Room Club, Hall, Hotel Entrance |
|                    |                                                                           |

Beam Spread (Option)

Aspro, a square LED downlight made of aluminum die cast with high quality powder coated luminaire housing and optimum heat sink. Specular reflector & power grid /global connectors available with isolated LED Driver using Ultra bright OSRAM COB. Moreover, the specular darklight reflector in this store light allows outstanding visual comfort to the visitors.