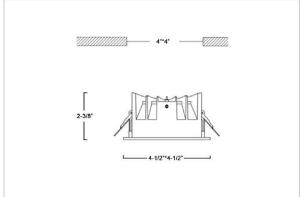

## Product Code: IK-RASPRODL-12W-30K-BL-90C-50D

| Voltage            | 100 - 277 V AC, 50-60 Hz                                                  |
|--------------------|---------------------------------------------------------------------------|
| Lumen Output       | 1516lm                                                                    |
| Power              | 12W                                                                       |
| Efficacy           | 140lm/w                                                                   |
| CCT                | 3000K                                                                     |
| CRI                | >90                                                                       |
| Beam Angle         | 50°                                                                       |
| Light Distribution | Wide flood                                                                |
| LED Type           | СОВ                                                                       |
| LED Light Source   | Osram SOLERIQ S 19                                                        |
| Start Time         | Instant                                                                   |
| Driver             | Stand Alone (included)                                                    |
| Operating Position | Non - Swiveling Type                                                      |
| Dimming            | On-Off / Triac / 0-10 V                                                   |
| Construction       | Sqaure                                                                    |
| Mounting Type      | Recessed                                                                  |
| Heads              | Single Head                                                               |
| Body Material      | Aluminium Die cast                                                        |
| Finish             | Black                                                                     |
| Diameter           | 4-1/2"x4-1/2"                                                             |
| Cut Out            | 4"x4"                                                                     |
| Optics             | Darklight Technology Black, Silver                                        |
| Application Area   | Guest Room, Corridor, Restaurant, Meeting Room Club, Hall, Hotel Entrance |
|                    |                                                                           |