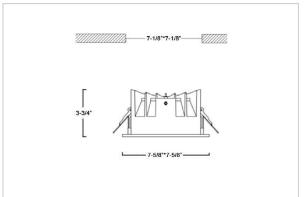

## Product Code: IK-RASPRODL-50W-50K-WH-90C-50D

| Voltage                                                                       | 100 - 277 V AC, 50-60 Hz                                                                          |
|-------------------------------------------------------------------------------|---------------------------------------------------------------------------------------------------|
| Lumen Output                                                                  | 7000lm                                                                                            |
| Power                                                                         | 50W                                                                                               |
| Efficacy                                                                      | 140lm/w                                                                                           |
| CCT                                                                           | 5000K                                                                                             |
| CRI                                                                           | >90                                                                                               |
| Beam Angle                                                                    | 50°                                                                                               |
| Light Distribution                                                            | Wide flood                                                                                        |
| LED Type                                                                      | COB                                                                                               |
| LED Light Source                                                              | Osram SOLERIQ S 19                                                                                |
| Start Time                                                                    | Instant                                                                                           |
| Driver                                                                        | Stand Alone (included)                                                                            |
|                                                                               |                                                                                                   |
| Operating Position                                                            | Non - Swiveling Type                                                                              |
| Operating Position  Dimming                                                   | Non - Swiveling Type On-Off / Triac / 0-10 V                                                      |
|                                                                               |                                                                                                   |
| Dimming                                                                       | On-Off / Triac / 0-10 V                                                                           |
| Dimming Construction                                                          | On-Off / Triac / 0-10 V Sqaure                                                                    |
| Dimming  Construction  Mounting Type                                          | On-Off / Triac / 0-10 V Sqaure Recessed                                                           |
| Dimming Construction Mounting Type Heads                                      | On-Off / Triac / 0-10 V Sqaure Recessed Single Head                                               |
| Dimming Construction Mounting Type Heads Body Material                        | On-Off / Triac / 0-10 V Sqaure Recessed Single Head Aluminium Die cast                            |
| Dimming Construction Mounting Type Heads Body Material Finish                 | On-Off / Triac / 0-10 V Sqaure Recessed Single Head Aluminium Die cast White                      |
| Dimming Construction Mounting Type Heads Body Material Finish Height          | On-Off / Triac / 0-10 V Sqaure Recessed Single Head Aluminium Die cast White 3-3/4"               |
| Dimming Construction Mounting Type Heads Body Material Finish Height Diameter | On-Off / Triac / 0-10 V Sqaure Recessed Single Head Aluminium Die cast White 3-3/4" 7-5/8"x7-5/8" |