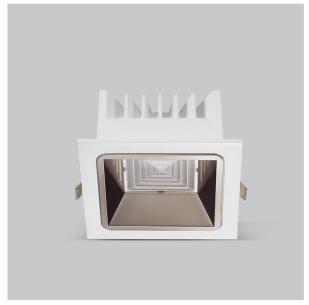

## Asparo Down Lights

ITEM SKU#: 662187492872

Beam Spread (Option)

Aspro, a square LED downlight made of aluminum die cast with high quality powder coated luminaire housing and optimum heat sink. Specular reflector & power grid /global connectors available with isolated LED Driver using Ultra bright OSRAM COB. Moreover, the specular darklight reflector in this store light allows outstanding visual comfort to the visitors.