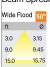

Beam Spread (Option)

Aspro, a square LED downlight made of aluminum die cast with high quality powder coated luminaire housing and optimum heat sink. Specular reflector & power grid /global connectors available with isolated LED Driver using Ultra bright OSRAM COB. Moreover, the specular darklight reflector in this store light allows outstanding visual comfort to the visitors.