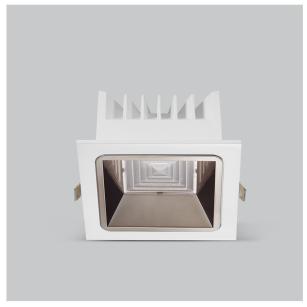

## Asparo Down Lights

ITEM SKU#: 662187492865

## Product Code: IK-RASPRODL-50W-40K-WH-90C-50D

| Voltage            | 100 - 277 V AC, 50-60 Hz                                                  |
|--------------------|---------------------------------------------------------------------------|
| Lumen Output       | 6650lm                                                                    |
| Power              | 50W                                                                       |
| Efficacy           | 140lm/w                                                                   |
| CCT                | 4000K                                                                     |
| CRI                | >90                                                                       |
| Beam Angle         | 50°                                                                       |
| Light Distribution | Wide flood                                                                |
| LED Type           | СОВ                                                                       |
| LED Light Source   | Osram SOLERIQ S 19                                                        |
| Start Time         | Instant                                                                   |
| Driver             | Stand Alone (included)                                                    |
| Operating Position | Non - Swiveling Type                                                      |
| Dimming            | On-Off / Triac / 0-10 V                                                   |
| Construction       | Sqaure                                                                    |
| Mounting Type      | Recessed                                                                  |
| Heads              | Single Head                                                               |
| Body Material      | Aluminium Die cast                                                        |
| Finish             | White                                                                     |
| Height             | 3-3/4"                                                                    |
| Diameter           | 7-5/8"x7-5/8"                                                             |
| Cut Out            | 7-1/8"x7-1/8"                                                             |
| Optics             | Darklight Technology Black, Silver                                        |
| Application Area   | Guest Room, Corridor, Restaurant, Meeting Room Club, Hall, Hotel Entrance |

Beam Spread (Option)

Aspro, a square LED downlight made of aluminum die cast with high quality powder coated luminaire housing and optimum heat sink. Specular reflector & power grid /global connectors available with isolated LED Driver using Ultra bright OSRAM COB. Moreover, the specular darklight reflector in this store light allows outstanding visual comfort to the visitors.