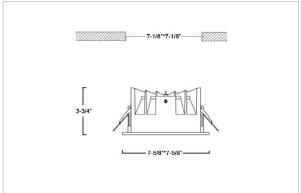

## Product Code: IK-RASPRODL-50W-40K-WH-90C-50D

| Voltage            | 100 - 277 V AC, 50-60 Hz                                                  |
|--------------------|---------------------------------------------------------------------------|
| Lumen Output       | 6650lm                                                                    |
| Power              | 50W                                                                       |
| Efficacy           | 140lm/w                                                                   |
| CCT                | 4000K                                                                     |
| CRI                | >90                                                                       |
| Beam Angle         | 50°                                                                       |
| Light Distribution | Wide flood                                                                |
| LED Type           | СОВ                                                                       |
| LED Light Source   | Osram SOLERIQ S 19                                                        |
| Start Time         | Instant                                                                   |
| Driver             | Stand Alone (included)                                                    |
| Operating Position | Non - Swiveling Type                                                      |
| Dimming            | On-Off / Triac / 0-10 V                                                   |
| Construction       | Sqaure                                                                    |
| Mounting Type      | Recessed                                                                  |
| Heads              | Single Head                                                               |
| Body Material      | Aluminium Die cast                                                        |
| Finish             | White                                                                     |
| Height             | 3-3/4"                                                                    |
| Diameter           | 7-5/8"x7-5/8"                                                             |
| Cut Out            | 7-1/8"x7-1/8"                                                             |
| Optics             | Darklight Technology Black, Silver                                        |
| Application Area   | Guest Room, Corridor, Restaurant, Meeting Room Club, Hall, Hotel Entrance |