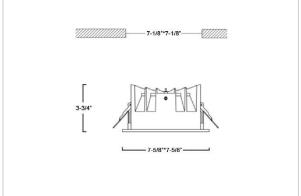

## Product Code: IK-RASPRODL-40W-40K-WH-90C-50D

| Voltage                                                                       | 100 - 277 V AC, 50-60 Hz                                                                          |
|-------------------------------------------------------------------------------|---------------------------------------------------------------------------------------------------|
| Lumen Output                                                                  | 5320lm                                                                                            |
| Power                                                                         | 40W                                                                                               |
| Efficacy                                                                      | 140lm/w                                                                                           |
| CCT                                                                           | 4000K                                                                                             |
| CRI                                                                           | >90                                                                                               |
| Beam Angle                                                                    | 50°                                                                                               |
| Light Distribution                                                            | Wide flood                                                                                        |
| LED Type                                                                      | COB                                                                                               |
| LED Light Source                                                              | Osram SOLERIQ S 19                                                                                |
| Start Time                                                                    | Instant                                                                                           |
| Driver                                                                        | Stand Alone (included)                                                                            |
| Operating Position                                                            | Non - Swiveling Type                                                                              |
| Sporating ( conton                                                            | Tion Chiveling Type                                                                               |
| Dimming                                                                       | On-Off / Triac / 0-10 V                                                                           |
|                                                                               |                                                                                                   |
| Dimming                                                                       | On-Off / Triac / 0-10 V                                                                           |
| Dimming Construction                                                          | On-Off / Triac / 0-10 V Sqaure                                                                    |
| Dimming Construction Mounting Type                                            | On-Off / Triac / 0-10 V Sqaure Recessed                                                           |
| Dimming Construction Mounting Type Heads                                      | On-Off / Triac / 0-10 V Sqaure Recessed Single Head                                               |
| Dimming Construction Mounting Type Heads Body Material                        | On-Off / Triac / 0-10 V Sqaure Recessed Single Head Aluminium Die cast                            |
| Dimming Construction Mounting Type Heads Body Material Finish                 | On-Off / Triac / 0-10 V Sqaure Recessed Single Head Aluminium Die cast White                      |
| Dimming Construction Mounting Type Heads Body Material Finish Height          | On-Off / Triac / 0-10 V Sqaure Recessed Single Head Aluminium Die cast White 3-3/4"               |
| Dimming Construction Mounting Type Heads Body Material Finish Height Diameter | On-Off / Triac / 0-10 V Sqaure Recessed Single Head Aluminium Die cast White 3-3/4" 7-5/8"x7-5/8" |