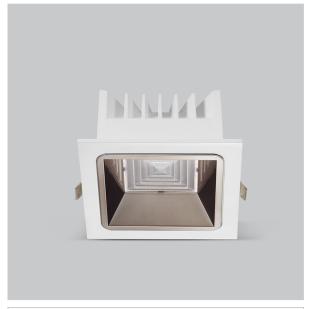

Beam Spread (Option)

Aspro, a square LED downlight made of aluminum die cast with high quality powder coated luminaire housing and optimum heat sink. Specular reflector & power grid /global connectors available with isolated LED Driver using Ultra bright OSRAM COB. Moreover, the specular darklight reflector in this store light allows outstanding visual comfort to the visitors.