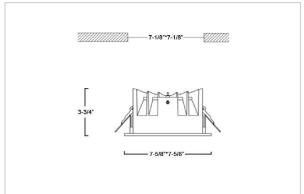

## Product Code: IK-RASPRODL-40W-30K-WH-90C-50D

| Voltage            | 100 - 277 V AC, 50-60 Hz                                                  |
|--------------------|---------------------------------------------------------------------------|
| Lumen Output       | 5050lm                                                                    |
| Power              | 40W                                                                       |
| Efficacy           | 140lm/w                                                                   |
| CCT                | 3000K                                                                     |
| CRI                | >90                                                                       |
| Beam Angle         | 50°                                                                       |
| Light Distribution | Wide flood                                                                |
| LED Type           | СОВ                                                                       |
| LED Light Source   | Osram SOLERIQ S 19                                                        |
| Start Time         | Instant                                                                   |
| Driver             | Stand Alone (included)                                                    |
| Operating Position | Non - Swiveling Type                                                      |
| Dimming            | On-Off / Triac / 0-10 V                                                   |
| Construction       | Sqaure                                                                    |
| Mounting Type      | Recessed                                                                  |
| Heads              | Single Head                                                               |
| Body Material      | Aluminium Die cast                                                        |
| Finish             | White                                                                     |
| Height             | 3-3/4"                                                                    |
| Diameter           | 7-5/8"x7-5/8"                                                             |
| Cut Out            | 7-1/8"x7-1/8"                                                             |
| Optics             | Darklight Technology Black, Silver                                        |
| Application Area   | Guest Room, Corridor, Restaurant, Meeting Room Club, Hall, Hotel Entrance |