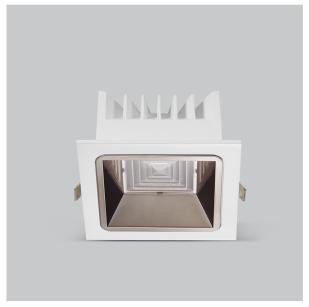

## Asparo Down Lights

## Product Code: IK-RASPRODL-40W-30K-WH-90C-50D

| Voltage            | 100 - 277 V AC, 50-60 Hz                                                  |
|--------------------|---------------------------------------------------------------------------|
| Lumen Output       | 5050lm                                                                    |
| Power              | 40W                                                                       |
| Efficacy           | 140lm/w                                                                   |
| CCT                | 3000K                                                                     |
| CRI                | >90                                                                       |
| Beam Angle         | 50°                                                                       |
| Light Distribution | Wide flood                                                                |
| LED Type           | СОВ                                                                       |
| LED Light Source   | Osram SOLERIQ S 19                                                        |
| Start Time         | Instant                                                                   |
| Driver             | Stand Alone (included)                                                    |
| Operating Position | Non - Swiveling Type                                                      |
| Dimming            | On-Off / Triac / 0-10 V                                                   |
| Construction       | Sqaure                                                                    |
| Mounting Type      | Recessed                                                                  |
| Heads              | Single Head                                                               |
| Body Material      | Aluminium Die cast                                                        |
| Finish             | White                                                                     |
| Height             | 3-3/4"                                                                    |
| Diameter           | 7-5/8"x7-5/8"                                                             |
| Cut Out            | 7-1/8"x7-1/8"                                                             |
| Optics             | Darklight Technology Black, Silver                                        |
| Application Area   | Guest Room, Corridor, Restaurant, Meeting Room Club, Hall, Hotel Entrance |

Beam Spread (Option)

Aspro, a square LED downlight made of aluminum die cast with high quality powder coated luminaire housing and optimum heat sink. Specular reflector & power grid /global connectors available with isolated LED Driver using Ultra bright OSRAM COB. Moreover, the specular darklight reflector in this store light allows outstanding visual comfort to the visitors.