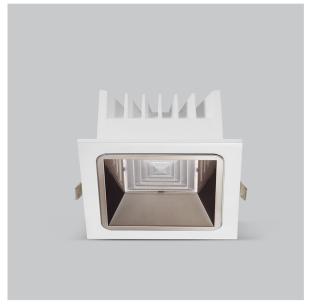

## Asparo Down Lights

ITEM SKU#: 662187492803

## Product Code: IK-RASPRODL-40W-27K-WH-90C-50D

| Voltage            | 100 - 277 V AC, 50-60 Hz                                                  |
|--------------------|---------------------------------------------------------------------------|
| Lumen Output       | 4800lm                                                                    |
| Power              | 40W                                                                       |
| Efficacy           | 140lm/w                                                                   |
| CCT                | 2700K                                                                     |
| CRI                | >90                                                                       |
| Beam Angle         | 50°                                                                       |
| Light Distribution | Wide flood                                                                |
| LED Type           | СОВ                                                                       |
| LED Light Source   | Osram SOLERIQ S 19                                                        |
| Start Time         | Instant                                                                   |
| Driver             | Stand Alone (included)                                                    |
| Operating Position | Non - Swiveling Type                                                      |
| Dimming            | On-Off / Triac / 0-10 V                                                   |
| Construction       | Sqaure                                                                    |
| Mounting Type      | Recessed                                                                  |
| Heads              | Single Head                                                               |
| Body Material      | Aluminium Die cast                                                        |
| Finish             | White                                                                     |
| Height             | 3-3/4"                                                                    |
| Diameter           | 7-5/8"x7-5/8"                                                             |
| Cut Out            | 7-1/8"x7-1/8"                                                             |
| Optics             | Darklight Technology Black, Silver                                        |
| Application Area   | Guest Room, Corridor, Restaurant, Meeting Room Club, Hall, Hotel Entrance |

Beam Spread (Option)

Aspro, a square LED downlight made of aluminum die cast with high quality powder coated luminaire housing and optimum heat sink. Specular reflector & power grid /global connectors available with isolated LED Driver using Ultra bright OSRAM COB. Moreover, the specular darklight reflector in this store light allows outstanding visual comfort to the visitors.