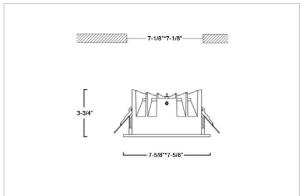

## Product Code: IK-RASPRODL-40W-27K-WH-90C-50D

| Voltage            | 100 - 277 V AC, 50-60 Hz                                                  |
|--------------------|---------------------------------------------------------------------------|
| Lumen Output       | 4800lm                                                                    |
| Power              | 40W                                                                       |
| Efficacy           | 140lm/w                                                                   |
| CCT                | 2700K                                                                     |
| CRI                | >90                                                                       |
| Beam Angle         | 50°                                                                       |
| Light Distribution | Wide flood                                                                |
| LED Type           | СОВ                                                                       |
| LED Light Source   | Osram SOLERIQ S 19                                                        |
| Start Time         | Instant                                                                   |
| Driver             | Stand Alone (included)                                                    |
| Operating Position | Non - Swiveling Type                                                      |
| Dimming            | On-Off / Triac / 0-10 V                                                   |
| Construction       | Sqaure                                                                    |
| Mounting Type      | Recessed                                                                  |
| Heads              | Single Head                                                               |
| Body Material      | Aluminium Die cast                                                        |
| Finish             | White                                                                     |
| Height             | 3-3/4"                                                                    |
| Diameter           | 7-5/8"x7-5/8"                                                             |
| Cut Out            | 7-1/8"x7-1/8"                                                             |
| Optics             | Darklight Technology Black, Silver                                        |
| Application Area   | Guest Room, Corridor, Restaurant, Meeting Room Club, Hall, Hotel Entrance |