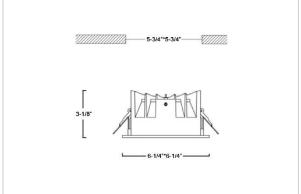

## Product Code: IK-RASPRODL-30W-50K-WH-90C-50D

| Voltage            | 100 - 277 V AC, 50-60 Hz                                                  |
|--------------------|---------------------------------------------------------------------------|
| Lumen Output       | 4200lm                                                                    |
| Power              | 30W                                                                       |
| Efficacy           | 140lm/w                                                                   |
| CCT                | 5000K                                                                     |
| CRI                | >90                                                                       |
| Beam Angle         | 50°                                                                       |
| Light Distribution | Wide flood                                                                |
| LED Type           | СОВ                                                                       |
| LED Light Source   | Osram SOLERIQ S 19                                                        |
| Start Time         | Instant                                                                   |
| Driver             | Stand Alone (included)                                                    |
| Operating Position | Non - Swiveling Type                                                      |
| Dimming            | On-Off / Triac / 0-10 V                                                   |
| Construction       | Sqaure                                                                    |
| Mounting Type      | Recessed                                                                  |
| Heads              | Single Head                                                               |
| Body Material      | Aluminium Die cast                                                        |
| Finish             | White                                                                     |
| Height             | 3-1/8"                                                                    |
| Diameter           | 6-1/4"x6-1/4"                                                             |
| Cut Out            | 5-3/4"x5-3/4"                                                             |
| Optics             | Darklight Technology Black, Silver                                        |
| Application Area   | Guest Room, Corridor, Restaurant, Meeting Room Club, Hall, Hotel Entrance |