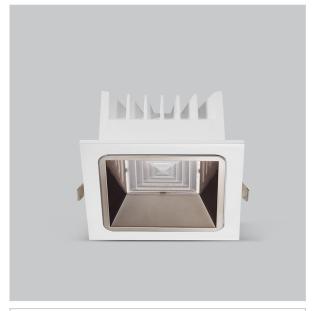

## Product Code: IK-RASPRODL-30W-50K-WH-90C-50D

| Voltage            | 100 - 277 V AC, 50-60 Hz                                                  |
|--------------------|---------------------------------------------------------------------------|
| Lumen Output       | 4200lm                                                                    |
| Power              | 30W                                                                       |
| Efficacy           | 140lm/w                                                                   |
| CCT                | 5000K                                                                     |
| CRI                | >90                                                                       |
| Beam Angle         | 50°                                                                       |
| Light Distribution | Wide flood                                                                |
| LED Type           | СОВ                                                                       |
| LED Light Source   | Osram SOLERIQ S 19                                                        |
| Start Time         | Instant                                                                   |
| Driver             | Stand Alone (included)                                                    |
| Operating Position | Non - Swiveling Type                                                      |
| Dimming            | On-Off / Triac / 0-10 V                                                   |
| Construction       | Sqaure                                                                    |
| Mounting Type      | Recessed                                                                  |
| Heads              | Single Head                                                               |
| Body Material      | Aluminium Die cast                                                        |
| Finish             | White                                                                     |
| Height             | 3-1/8"                                                                    |
| Diameter           | 6-1/4"x6-1/4"                                                             |
| Cut Out            | 5-3/4"x5-3/4"                                                             |
| Optics             | Darklight Technology Black, Silver                                        |
| Application Area   | Guest Room, Corridor, Restaurant, Meeting Room Club, Hall, Hotel Entrance |

Beam Spread (Option)

Aspro, a square LED downlight made of aluminum die cast with high quality powder coated luminaire housing and optimum heat sink. Specular reflector & power grid /global connectors available with isolated LED Driver using Ultra bright OSRAM COB. Moreover, the specular darklight reflector in this store light allows outstanding visual comfort to the visitors.