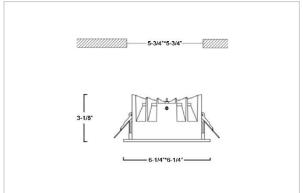

## Product Code: IK-RASPRODL-30W-40K-WH-90C-50D

| Voltage            | 100 - 277 V AC, 50-60 Hz                                                  |
|--------------------|---------------------------------------------------------------------------|
| Lumen Output       | 4000lm                                                                    |
| Power              | 30W                                                                       |
| Efficacy           | 140lm/w                                                                   |
| CCT                | 4000K                                                                     |
| CRI                | >90                                                                       |
| Beam Angle         | 50°                                                                       |
| Light Distribution | Wide flood                                                                |
| LED Type           | СОВ                                                                       |
| LED Light Source   | Osram SOLERIQ S 19                                                        |
| Start Time         | Instant                                                                   |
| Driver             | Stand Alone (included)                                                    |
| Operating Position | Non - Swiveling Type                                                      |
| Dimming            | On-Off / Triac / 0-10 V                                                   |
| Construction       | Sqaure                                                                    |
| Mounting Type      | Recessed                                                                  |
| Heads              | Single Head                                                               |
| Body Material      | Aluminium Die cast                                                        |
| Finish             | White                                                                     |
| Height             | 3-1/8"                                                                    |
| Diameter           | 6-1/4"x6-1/4"                                                             |
| Cut Out            | 5-3/4"x5-3/4"                                                             |
| Optics             | Darklight Technology Black, Silver                                        |
| Application Area   | Guest Room, Corridor, Restaurant, Meeting Room Club, Hall, Hotel Entrance |