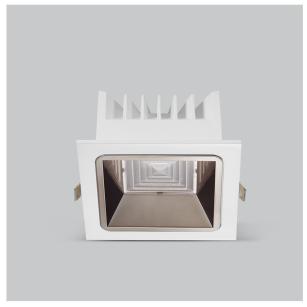

## Product Code: IK-RASPRODL-30W-40K-WH-90C-50D

| Voltage            | 100 - 277 V AC, 50-60 Hz                                                  |
|--------------------|---------------------------------------------------------------------------|
| Lumen Output       | 4000lm                                                                    |
| Power              | 30W                                                                       |
| Efficacy           | 140lm/w                                                                   |
| CCT                | 4000K                                                                     |
| CRI                | >90                                                                       |
| Beam Angle         | 50°                                                                       |
| Light Distribution | Wide flood                                                                |
| LED Type           | СОВ                                                                       |
| LED Light Source   | Osram SOLERIQ S 19                                                        |
| Start Time         | Instant                                                                   |
| Driver             | Stand Alone (included)                                                    |
| Operating Position | Non - Swiveling Type                                                      |
| Dimming            | On-Off / Triac / 0-10 V                                                   |
| Construction       | Sqaure                                                                    |
| Mounting Type      | Recessed                                                                  |
| Heads              | Single Head                                                               |
| Body Material      | Aluminium Die cast                                                        |
| Finish             | White                                                                     |
| Height             | 3-1/8"                                                                    |
| Diameter           | 6-1/4"x6-1/4"                                                             |
| Cut Out            | 5-3/4"x5-3/4"                                                             |
| Optics             | Darklight Technology Black, Silver                                        |
| Application Area   | Guest Room, Corridor, Restaurant, Meeting Room Club, Hall, Hotel Entrance |

Beam Spread (Option)

Aspro, a square LED downlight made of aluminum die cast with high quality powder coated luminaire housing and optimum heat sink. Specular reflector & power grid /global connectors available with isolated LED Driver using Ultra bright OSRAM COB. Moreover, the specular darklight reflector in this store light allows outstanding visual comfort to the visitors.