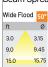

Beam Spread (Option)

Aspro, a square LED downlight made of aluminum die cast with high quality powder coated luminaire housing and optimum heat sink. Specular reflector & power grid /global connectors available with isolated LED Driver using Ultra bright OSRAM COB. Moreover, the specular darklight reflector in this store light allows outstanding visual comfort to the visitors.