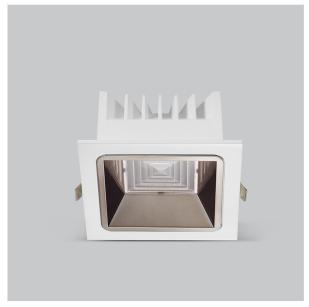

## Product Code: IK-RASPRODL-30W-30K-WH-90C-50D

| Voltage            | 100 - 277 V AC, 50-60 Hz                                                  |
|--------------------|---------------------------------------------------------------------------|
| Lumen Output       | 3790lm                                                                    |
| Power              | 30W                                                                       |
| Efficacy           | 140lm/w                                                                   |
| CCT                | 3000K                                                                     |
| CRI                | >90                                                                       |
| Beam Angle         | 50°                                                                       |
| Light Distribution | Wide flood                                                                |
| LED Type           | СОВ                                                                       |
| LED Light Source   | Osram SOLERIQ S 19                                                        |
| Start Time         | Instant                                                                   |
| Driver             | Stand Alone (included)                                                    |
| Operating Position | Non - Swiveling Type                                                      |
| Dimming            | On-Off / Triac / 0-10 V                                                   |
| Construction       | Sqaure                                                                    |
| Mounting Type      | Recessed                                                                  |
| Heads              | Single Head                                                               |
| Body Material      | Aluminium Die cast                                                        |
| Finish             | White                                                                     |
| Height             | 3-1/8"                                                                    |
| Diameter           | 6-1/4"x6-1/4"                                                             |
| Cut Out            | 5-3/4"x5-3/4"                                                             |
| Optics             | Darklight Technology Black, Silver                                        |
| Application Area   | Guest Room, Corridor, Restaurant, Meeting Room Club, Hall, Hotel Entrance |