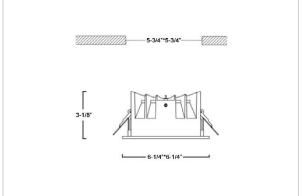

## Product Code: IK-RASPRODL-30W-27K-WH-90C-50D

| Voltage            | 100 - 277 V AC, 50-60 Hz                                                  |
|--------------------|---------------------------------------------------------------------------|
| Lumen Output       | 3600lm                                                                    |
| Power              | 30W                                                                       |
| Efficacy           | 140lm/w                                                                   |
| CCT                | 2700K                                                                     |
| CRI                | >90                                                                       |
| Beam Angle         | 50°                                                                       |
| Light Distribution | Wide flood                                                                |
| LED Type           | СОВ                                                                       |
| LED Light Source   | Osram SOLERIQ S 19                                                        |
| Start Time         | Instant                                                                   |
| Driver             | Stand Alone (included)                                                    |
| Operating Position | Non - Swiveling Type                                                      |
| Dimming            | On-Off / Triac / 0-10 V                                                   |
| Construction       | Sqaure                                                                    |
| Mounting Type      | Recessed                                                                  |
| Heads              | Single Head                                                               |
| Body Material      | Aluminium Die cast                                                        |
| Finish             | White                                                                     |
| Height             | 3-1/8"                                                                    |
| Diameter           | 6-1/4"x6-1/4"                                                             |
| Cut Out            | 5-3/4"x5-3/4"                                                             |
| Optics             | Darklight Technology Black, Silver                                        |
| Application Area   | Guest Room, Corridor, Restaurant, Meeting Room Club, Hall, Hotel Entrance |