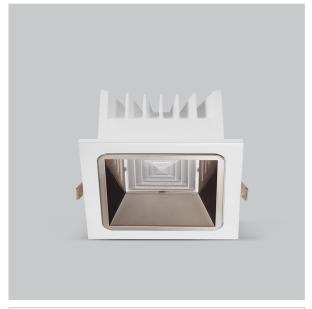

## Product Code: IK-RASPRODL-30W-27K-WH-90C-50D

| Voltage            | 100 - 277 V AC, 50-60 Hz                                                  |
|--------------------|---------------------------------------------------------------------------|
| Lumen Output       | 3600lm                                                                    |
| Power              | 30W                                                                       |
| Efficacy           | 140lm/w                                                                   |
| CCT                | 2700K                                                                     |
| CRI                | >90                                                                       |
| Beam Angle         | 50°                                                                       |
| Light Distribution | Wide flood                                                                |
| LED Type           | СОВ                                                                       |
| LED Light Source   | Osram SOLERIQ S 19                                                        |
| Start Time         | Instant                                                                   |
| Driver             | Stand Alone (included)                                                    |
| Operating Position | Non - Swiveling Type                                                      |
| Dimming            | On-Off / Triac / 0-10 V                                                   |
| Construction       | Sqaure                                                                    |
| Mounting Type      | Recessed                                                                  |
| Heads              | Single Head                                                               |
| Body Material      | Aluminium Die cast                                                        |
| Finish             | White                                                                     |
| Height             | 3-1/8"                                                                    |
| Diameter           | 6-1/4"x6-1/4"                                                             |
| Cut Out            | 5-3/4"x5-3/4"                                                             |
| Optics             | Darklight Technology Black, Silver                                        |
| Application Area   | Guest Room, Corridor, Restaurant, Meeting Room Club, Hall, Hotel Entrance |

Beam Spread (Option)

Aspro, a square LED downlight made of aluminum die cast with high quality powder coated luminaire housing and optimum heat sink. Specular reflector & power grid /global connectors available with isolated LED Driver using Ultra bright OSRAM COB. Moreover, the specular darklight reflector in this store light allows outstanding visual comfort to the visitors.